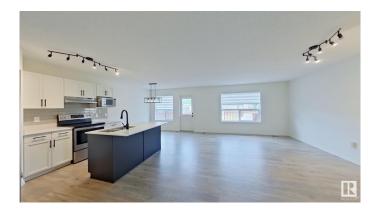

#### \$2,495

3 Bedroom, 3.50 Bathroom, 1,356 sqft Rental on 0.00 Acres

Ellerslie, Edmonton, AB

Welcome home to your BEAUTIFUL home in the luxurious neighborhood of Ellerslie. You'II love entertaining with your large kitchen with stunning stainless steel appliances. The large corner pantry offers lots of storage for dishes and food. Cozy on up to the fireplace during the cold winters. Or enjoy a BBQ or coffee on your large deck during the warm summers! The large master has its own 4-piece ensuite attached â€" you don't have to worry about sharing with the kids or your guests! The 2 other bedrooms upstairs are perfect for a guest room, the kids, an office, etc. They have their own 4 piece bathroom as well. The basement is FULLY finished with a large family room and a full bathroom. (Please note: a room in the basement is blocked off for the owner's storage) The double attached garage is perfect for the winter where you don't have to wake up early to defrost your car! And the double attached garage pad offers lots of parking for you or your guests.