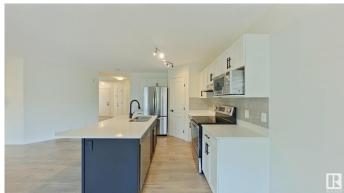

#### \$2,495

3 Bedroom, 3.50 Bathroom, 1,356 sqft Rental on 0.00 Acres

Ellerslie, Edmonton, AB

Welcome home to your BEAUTIFUL home in the luxurious neighborhood of Ellerslie. You'II love entertaining with your large kitchen with stunning stainless steel appliances. The large corner pantry offers lots of storage for dishes and food. Cozy on up to the fireplace during the cold winters. Or enjoy a BBQ or coffee on your large deck during the warm summers! The large master has its own 4-piece ensuite attached â€" you don't have to worry about sharing with the kids or your guests! The 2 other bedrooms upstairs are perfect for a guest room, the kids, an office, etc. They have their own 4 piece bathroom as well. The basement is FULLY finished with a large family room and a full bathroom. (Please note: a room in the basement is blocked off for the owner's storage) The double attached garage is perfect for the winter where you don't have to wake up early to defrost your car! And the double attached garage pad offers lots of parking for you or your guests.