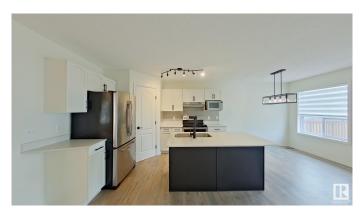

#### \$2,495

3 Bedroom, 3.50 Bathroom, 1,356 sqft Rental on 0.00 Acres

Ellerslie, Edmonton, AB

Welcome home to your BEAUTIFUL home in the luxurious neighborhood of Ellerslie. You'II love entertaining with your large kitchen with stunning stainless steel appliances. The large corner pantry offers lots of storage for dishes and food. Cozy on up to the fireplace during the cold winters. Or enjoy a BBQ or coffee on your large deck during the warm summers! The large master has its own 4-piece ensuite attached â€" you don't have to worry about sharing with the kids or your guests! The 2 other bedrooms upstairs are perfect for a guest room, the kids, an office, etc. They have their own 4 piece bathroom as well. The basement is FULLY finished with a large family room and a full bathroom. (Please note: a room in the basement is blocked off for the owner's storage) The double attached garage is perfect for the winter where you don't have to wake up early to defrost your car! And the double attached garage pad offers lots of parking for you or your guests.