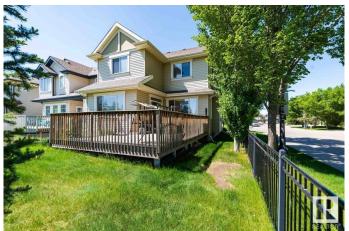

## \$598.000

4 Bedroom, 2.50 Bathroom, 2,196 sqft Single Family on 0.00 Acres

Ambleside, Edmonton, AB

Experience sun-drenched luxury in this 2,196 sqft two-story corner home in prestigious Ambleside at Windermere, featuring 9' ceilings, an open-concept living room with fireplace showcasing breathtaking parkland views, a gourmet kitchen with half-circle granite countertops and oversized island, 3 spacious bedrooms including a primary suite with walk-in closet and ensuite, a partially finished basement with extra bedroom and rec space, plus walkability to trails, Dr. Margaret-Ann Armour School, Cineplex Odeon, and easy access to the Henday and airport - the perfect blend of elegance, functionality, and family-friendly living!

Basement Full, Partially Finished

**Exterior** 

Exterior Wood, Stone, Vinyl

Exterior Features Public Transportation, Schools, Shopping Nearby, See Remarks

Roof Asphalt Shingles

Construction Wood, Stone, Vinyl Foundation Concrete Perimeter