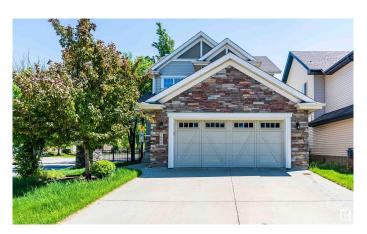

## \$598,000 - 1003 Armitage Crescent, Edmonton

MLS® #E4444252

## \$598.000

4 Bedroom, 2.50 Bathroom, 2,196 sqft Single Family on 0.00 Acres

Ambleside, Edmonton, AB

Experience sun-drenched luxury in this 2,196 sqft two-story corner home in prestigious Ambleside at Windermere, featuring 9' ceilings, an open-concept living room with fireplace showcasing breathtaking parkland views, a gourmet kitchen with half-circle granite countertops and oversized island, 3 spacious bedrooms including a primary suite with walk-in closet and ensuite, a partially finished basement with extra bedroom and rec space, plus walkability to trails, Dr. Margaret-Ann Armour School, Cineplex Odeon, and easy access to the Henday and airport - the perfect blend of elegance, functionality, and family-friendly living!

## **Essential Information**

MLS® # E4444252 Price \$598,000

Bedrooms 4

Bathrooms 2.50

Full Baths 2

Half Baths 1

Square Footage 2,196

Acres 0.00

## **Community Information**

Address 1003 Armitage Crescent

Area Edmonton
Subdivision Ambleside
City Edmonton
County ALBERTA

Province AB

Postal Code T6W 0H3

**Amenities** 

Amenities Ceiling 9 ft., See Remarks
Parking Double Garage Attached

Basement Full, Partially Finished

**Exterior** 

Exterior Wood, Stone, Vinyl

Exterior Features Public Transportation, Schools, Shopping Nearby, See Remarks

Roof Asphalt Shingles

Construction Wood, Stone, Vinyl Foundation Concrete Perimeter