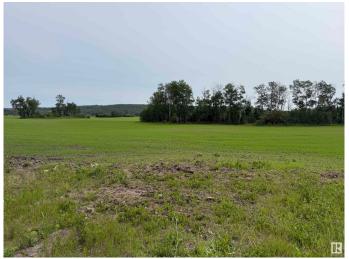

## \$69,900

0 Bedroom, 0.00 Bathroom, Rural on 2.99 Acres

None, Rural Bonnyville M.D., AB

Charming 2.99-Acre Country Residential Lot. Discover the perfect spot to build your dream home on this 2.99-acre CR1-zoned lot in the MD of Bonnyville. Very close to Cold Lake. Nestled in a peaceful rural setting. This property offers plenty of space for your home, shop, or hobby farm. Enjoy the tranquility of country living with the convenience of nearby amenities in Bonnyville and Cold Lake. Ideal for families, outdoor enthusiasts, or anyone looking for extra space to breathe. Power and gas nearby. Don't miss this opportunityâ€"your perfect rural escape awaits! GST is applicable From HWY 28 to Hwy 55 East, turn north on Range road 414 Property approximately 200 meters from highway