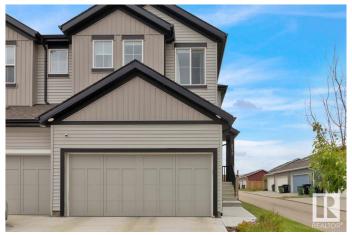

#### \$469,900

3 Bedroom, 2.50 Bathroom, 1,495 sqft Single Family on 0.00 Acres

Maple Crest, Edmonton, AB

Welcome to this beautifully kept 2020 Landmark-built duplex in the desirable Maple Crest community! This high-quality 3 bed, 3 bath home offers modern living with style and comfort. Step inside to 9-ft ceilings and a bright, open layout. The kitchen features sleek quartz countertops, perfect for cooking and entertaining. The spacious master suite includes two walk-in closets and smart blinds for ultimate convenience. Enjoy voice or app control over your lights with the Levven smart home package. Outside, unwind in the deluxe gazebo with sliding panelsâ€"your private retreat! The extended double garage fits a full-size truck with ease. South-facing backyard brings in tons of natural light. Located minutes from schools, shopping, and parks. Don't miss this oneâ€"your next home awaits!

## **Amenities**

Amenities See Remarks

Parking Double Garage Attached