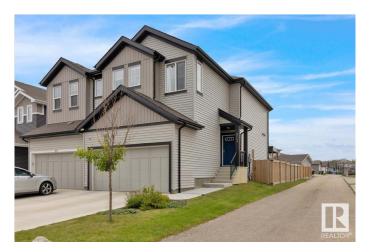

#### \$469,900

3 Bedroom, 2.50 Bathroom, 1,495 sqft Single Family on 0.00 Acres

Maple Crest, Edmonton, AB

Welcome to this beautifully kept 2020 Landmark-built duplex in the desirable Maple Crest community! This high-quality 3 bed, 3 bath home offers modern living with style and comfort. Step inside to 9-ft ceilings and a bright, open layout. The kitchen features sleek quartz countertops, perfect for cooking and entertaining. The spacious master suite includes two walk-in closets and smart blinds for ultimate convenience. Enjoy voice or app control over your lights with the Levven smart home package. Outside, unwind in the deluxe gazebo with sliding panelsâ€"your private retreat! The extended double garage fits a full-size truck with ease. South-facing backyard brings in tons of natural light. Located minutes from schools, shopping, and parks. Don't miss this oneâ€"your next home awaits!

#### **Exterior**

Exterior Wood, Vinyl

Exterior Features Fenced, Schools, Shopping Nearby

Roof Asphalt Shingles

Construction Wood, Vinyl

Foundation Concrete Perimeter