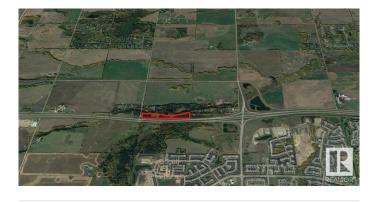

#### \$279,000

0 Bedroom, 0.00 Bathroom, Rural on 14.58 Acres

None, Rural Parkland County, AB

14.58 Acres – Treed Land with Huge Potential A rare 14.58-acre parcel packed with mature trees for privacy and natural beauty. Set at the end of a quiet dead-end road, this property also borders the Yellowhead Highway for unbeatable access. Just one mile west of the Jennifer Heil Way turnoff into Spruce Grove. Perfect for a private retreat, future development, or a smart investment. Priced to move.