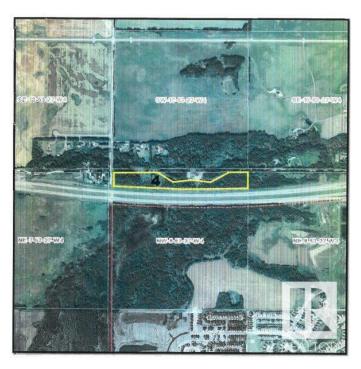

# \$279,000 - Twp 532a Rr 275, Rural Parkland County

MLS® #E4444180

#### \$279,000

0 Bedroom, 0.00 Bathroom, Rural on 14.58 Acres

None, Rural Parkland County, AB

14.58 Acres – Treed Land with Huge Potential A rare 14.58-acre parcel packed with mature trees for privacy and natural beauty. Set at the end of a quiet dead-end road, this property also borders the Yellowhead Highway for unbeatable access. Just one mile west of the Jennifer Heil Way turnoff into Spruce Grove. Perfect for a private retreat, future development, or a smart investment. Priced to move.





S8407 - Site Map





### **Essential Information**

| MLS® #    | E4444180        |
|-----------|-----------------|
| Price     | \$279,000       |
| Bathrooms | 0.00            |
| Acres     | 14.58           |
| Туре      | Rural           |
| Sub-Type  | Vacant Lot/Land |
| Status    | Active          |

### **Community Information**

| Address     | Twp 532a Rr 275       |
|-------------|-----------------------|
| Area        | Rural Parkland County |
| Subdivision | None                  |
| City        | Rural Parkland County |
| County      | ALBERTA               |
| Province    | AB                    |
| Postal Code | T7Y 1A3               |

## Exterior

Exterior Features Cul-De-Sac, Golf Nearby, Not Landscaped, Playground Nearby, Private Setting, Public Swimming Pool, Schools, Shopping Nearby,