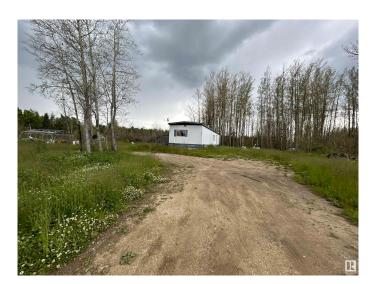

#### \$149,900

3 Bedroom, 1.00 Bathroom, 784 sqft Rural on 4.99 Acres

None, Rural Brazeau County, AB

\* Please note\* property is being sold "as is where is' at the time of possession―. No warranties or representations. 4.99 ACRES OUT OF SUBDIVISION ON RANGE ROAD 60 close to Buck Creek and Breton. 1974 single wide mobile home is a fixer upper! Build your dream home here!

Built in 1974