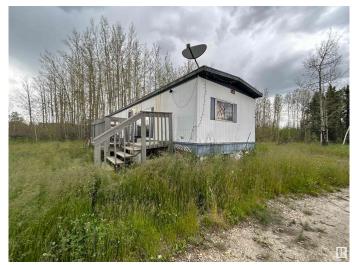

#### \$149,900

3 Bedroom, 1.00 Bathroom, 784 sqft Rural on 4.99 Acres

None, Rural Brazeau County, AB

\* Please note\* property is being sold "as is where is' at the time of possession―. No warranties or representations. 4.99 ACRES OUT OF SUBDIVISION ON RANGE ROAD 60 close to Buck Creek and Breton. 1974 single wide mobile home is a fixer upper! Build your dream home here!

Built in 1974