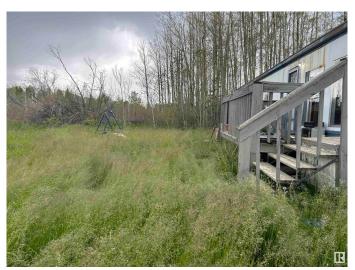

#### \$149,900

3 Bedroom, 1.00 Bathroom, 784 sqft Rural on 4.99 Acres

None, Rural Brazeau County, AB

\* Please note\* property is being sold "as is where is' at the time of possession―. No warranties or representations. 4.99 ACRES OUT OF SUBDIVISION ON RANGE ROAD 60 close to Buck Creek and Breton. 1974 single wide mobile home is a fixer upper! Build your dream home here!

#### **Exterior**

Exterior Features Flat Site, See Remarks

Foundation See Remarks