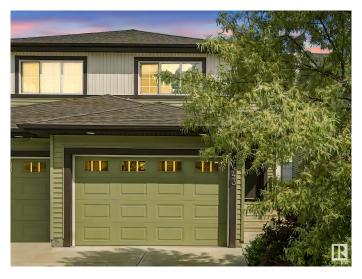

## \$440.000

3 Bedroom, 2.50 Bathroom, 1,355 sqft Single Family on 0.00 Acres

Maple Crest, Edmonton, AB

Beautiful 2-story duplex with an oversized single attached garage in SE Edmonton's beloved Maple Crest! 1,354 sq ft with a functional layout with 3 bedrooms, 2.5 baths, and potential for a basement suite and future side entrance. Air conditioning unit installed and included. Well-kept and clean! 2 TVs, in living room and master bedroom, included! Shelf in garage also included with the home! HUGE backyard that is fully fenced with a deck with privacy fence already installed. Beautiful green space and walking trails around. Close to schools, shopping, and easy access to Whitemud Drive, Anthony Henday, & 17th St. This home offers excellent value and flexibility.

#### **Essential Information**

MLS® # E4444157 Price \$440,000

Bedrooms 3
Bathrooms 2.50
Full Baths 2

Half Baths 1

Square Footage 1,355 Acres 0.00

Year Built 2017

Type Single Family

Sub-Type Half Duplex
Style 2 Storey
Status Active