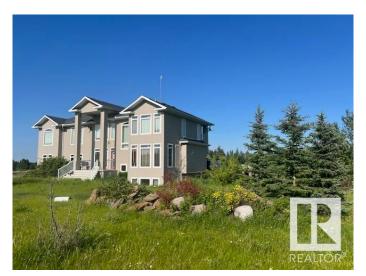

### \$630,000

6 Bedroom, 3.50 Bathroom, 2,700 sqft Rural on 7.93 Acres

None, Rural Yellowhead, AB

This 6 bedroom, 3.5 baths, big bonus room and 2 dens home built on a 7.93 acres less than 10 mins from Edson. This home offers comfort and tranquility with the modern features in it.

## **Essential Information**

MLS® # E4444058 Price \$630,000

Bedrooms 6

Bathrooms 3.50

Full Baths 3
Half Baths 1

Square Footage 2,700
Acres 7.93
Year Built 2005

Type Rural

Sub-Type Detached Single Family

#### **Exterior**

Exterior Wood

Exterior Features Flat Site, Not Fenced, Paved Lane, See Remarks

Construction Wood

Foundation Concrete Perimeter