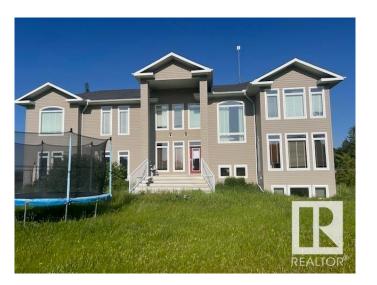

### \$630,000

6 Bedroom, 3.50 Bathroom, 2,700 sqft Rural on 7.93 Acres

None, Rural Yellowhead, AB

This 6 bedroom, 3.5 baths, big bonus room and 2 dens home built on a 7.93 acres less than 10 mins from Edson. This home offers comfort and tranquility with the modern features in it.

## **Essential Information**

MLS® # E4444058 Price \$630,000

Bedrooms 6

Bathrooms 3.50

Full Baths 3
Half Baths 1

Square Footage 2,700
Acres 7.93
Year Built 2005

Type Rural

Sub-Type Detached Single Family

#### **Exterior**

Exterior Wood

Exterior Features Flat Site, Not Fenced, Paved Lane, See Remarks

Construction Wood

Foundation Concrete Perimeter