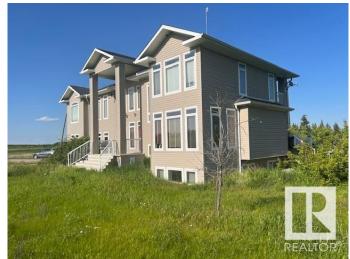

### \$630,000

6 Bedroom, 3.50 Bathroom, 2,700 sqft Rural on 7.93 Acres

None, Rural Yellowhead, AB

This 6 bedroom, 3.5 baths, big bonus room and 2 dens home built on a 7.93 acres less than 10 mins from Edson. This home offers comfort and tranquility with the modern features in it.

## **Essential Information**

MLS® # E4444058 Price \$630,000

Bedrooms 6

Bathrooms 3.50

Full Baths 3
Half Baths 1

Square Footage 2,700
Acres 7.93
Year Built 2005

Type Rural

Sub-Type Detached Single Family

#### **Exterior**

Exterior Wood

Exterior Features Flat Site, Not Fenced, Paved Lane, See Remarks

Construction Wood

Foundation Concrete Perimeter