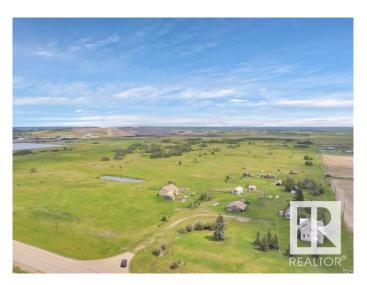

## \$250,000

0 Bedroom, 0.00 Bathroom, Rural on 80.00 Acres

None, Rural Beaver County, AB

Incredible opportunity to own 80 acres of agricultural land right beside the Village of Ryley with paved road access and excellent proximity to Highway 14. This expansive parcel offers open pasture, a dugout, and a collection of old outbuildings that have mostly reached an unuseable state, but may offer salvage potential. Please do not enter buildings. Zoned AG, this land is ideal for grazing, or hobby farming. Land was previously tilled many years ago. Adjacent to established industrial lands, this location provides excellent access and long-term potential. Utilities to the property include natural gas, power and phone. Well on site. A rare chance to invest in a spacious and versatile property with direct access to town amenities and regional transportation routes.