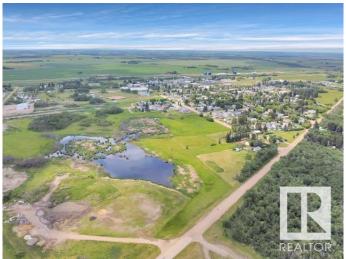

## \$250,000

0 Bedroom, 0.00 Bathroom, Rural on 80.00 Acres

None, Rural Beaver County, AB

Incredible opportunity to own 80 acres of agricultural land right beside the Village of Ryley with paved road access and excellent proximity to Highway 14. This expansive parcel offers open pasture, a dugout, and a collection of old outbuildings that have mostly reached an unuseable state, but may offer salvage potential. Please do not enter buildings. Zoned AG, this land is ideal for grazing, or hobby farming. Land was previously tilled many years ago. Adjacent to established industrial lands, this location provides excellent access and long-term potential. Utilities to the property include natural gas, power and phone. Well on site. A rare chance to invest in a spacious and versatile property with direct access to town amenities and regional transportation routes.