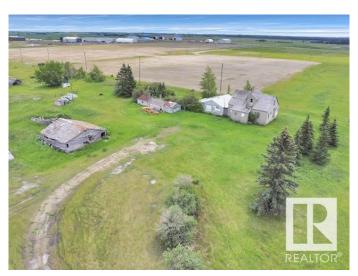

## \$250,000

0 Bedroom, 0.00 Bathroom, Rural on 80.00 Acres

None, Rural Beaver County, AB

Incredible opportunity to own 80 acres of agricultural land right beside the Village of Ryley with paved road access and excellent proximity to Highway 14. This expansive parcel offers open pasture, a dugout, and a collection of old outbuildings that have mostly reached an unuseable state, but may offer salvage potential. Please do not enter buildings. Zoned AG, this land is ideal for grazing, or hobby farming. Land was previously tilled many years ago. Adjacent to established industrial lands, this location provides excellent access and long-term potential. Utilities to the property include natural gas, power and phone. Well on site. A rare chance to invest in a spacious and versatile property with direct access to town amenities and regional transportation routes.