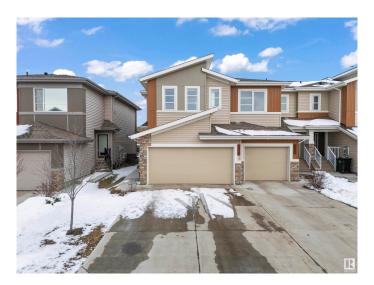

## \$445.000

3 Bedroom, 2.50 Bathroom, 1,542 sqft Single Family on 0.00 Acres

Cavanagh, Edmonton, AB

Located in the vibrant community of Cavanagh in SW Edmonton, this former Sterling Showhome is a beautifully maintained half-duplex offering 1,542 sq ft of thoughtfully designed living space. Built in 2020, it features 3 bedrooms, 2.5 bathrooms, and an open-concept main floor with stylish finishes, including vinyl plank and tile flooring. The upper level includes a convenient laundry room and a spacious primary suite with a 5-piece ensuite. The home also offers an unfinished basement for future development and a double attached garage. Situated on a west-facing lot and close to schools, shopping, and major roadways, this home blends comfort, quality, and location.