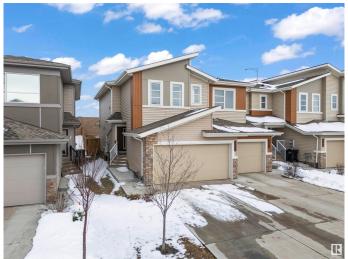

## \$445.000

3 Bedroom, 2.50 Bathroom, 1,542 sqft Single Family on 0.00 Acres

Cavanagh, Edmonton, AB

Located in the vibrant community of Cavanagh in SW Edmonton, this former Sterling Showhome is a beautifully maintained half-duplex offering 1,542 sq ft of thoughtfully designed living space. Built in 2020, it features 3 bedrooms, 2.5 bathrooms, and an open-concept main floor with stylish finishes, including vinyl plank and tile flooring. The upper level includes a convenient laundry room and a spacious primary suite with a 5-piece ensuite. The home also offers an unfinished basement for future development and a double attached garage. Situated on a west-facing lot and close to schools, shopping, and major roadways, this home blends comfort, quality, and location.