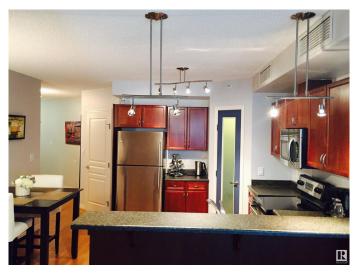

## \$2,200

2 Bedroom, 2.00 Bathroom, 1,001 sqft Rental on 0.00 Acres

Downtown (Edmonton), Edmonton, AB

**IMMACULATE NEWER 1000 FT2 2** BEDROOM, 2 BATH CONDO IN RIVER **VISTA! HUGE SOUTH FACING BALCONY** WITH STUNNING VIEWS OF THE RIVER VALLEY! This lovely condo is walking distance (next door) to the Legislative Building & Grounds, LRT Station, Downtown Core and the River Valley. This spacious condo features a open functional layout with lots of large south facing windows offering river valley views. Some of the many features include hardwood floors, in-suite laundry, central A/C, stainless steel appliances, and a gas BBQ outlet on your large balcony. The unit comes with one secured, heated parking stall and the the building has a common/fitness room on the top floor. Available July 27, 2025 for a 1 year lease at \$2,200 per month. This is an 18+ age restricted building.

#### Interior

Appliances Air Conditioning-Central, Dishwasher-Built-In, Microwave Hood Fan, Refrigerator, Stacked Washer/Dryer, Stove-Electric, Window Coverings