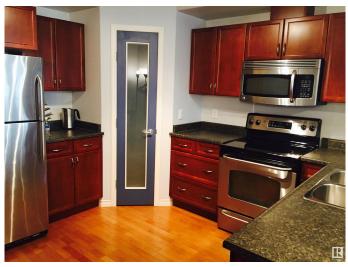

## \$2,200

2 Bedroom, 2.00 Bathroom, 1,001 sqft Rental on 0.00 Acres

Downtown (Edmonton), Edmonton, AB

**IMMACULATE NEWER 1000 FT2 2** BEDROOM, 2 BATH CONDO IN RIVER **VISTA! HUGE SOUTH FACING BALCONY** WITH STUNNING VIEWS OF THE RIVER VALLEY! This lovely condo is walking distance (next door) to the Legislative Building & Grounds, LRT Station, Downtown Core and the River Valley. This spacious condo features a open functional layout with lots of large south facing windows offering river valley views. Some of the many features include hardwood floors, in-suite laundry, central A/C, stainless steel appliances, and a gas BBQ outlet on your large balcony. The unit comes with one secured, heated parking stall and the the building has a common/fitness room on the top floor. Available July 27, 2025 for a 1 year lease at \$2,200 per month. This is an 18+ age restricted building.

#### Interior

Appliances Air Conditioning-Central, Dishwasher-Built-In, Microwave Hood Fan, Refrigerator, Stacked Washer/Dryer, Stove-Electric, Window Coverings