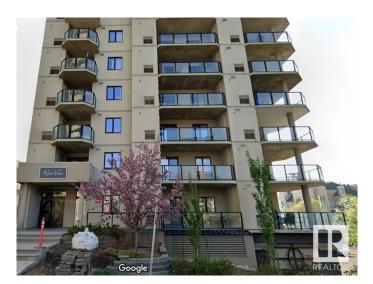

# \$2,200 - 604 9707 106 Street, Edmonton

MLS® #E4444008

## \$2,200

2 Bedroom, 2.00 Bathroom, 1,001 sqft Rental on 0.00 Acres

Downtown (Edmonton), Edmonton, AB

**IMMACULATE NEWER 1000 FT2 2** BEDROOM, 2 BATH CONDO IN RIVER **VISTA! HUGE SOUTH FACING BALCONY** WITH STUNNING VIEWS OF THE RIVER VALLEY! This lovely condo is walking distance (next door) to the Legislative Building & Grounds, LRT Station, Downtown Core and the River Valley. This spacious condo features a open functional layout with lots of large south facing windows offering river valley views. Some of the many features include hardwood floors, in-suite laundry, central A/C, stainless steel appliances, and a gas BBQ outlet on your large balcony. The unit comes with one secured, heated parking stall and the the building has a common/fitness room on the top floor. Available July 27, 2025 for a 1 year lease at \$2,200 per month. This is an 18+ age restricted building.

## **Community Information**

| Address     | 604 9707 106 Street |
|-------------|---------------------|
| Area        | Edmonton            |
| Subdivision | Downtown (Edmonton) |
| City        | Edmonton            |
| County      | ALBERTA             |
| Province    | AB                  |
| Postal Code | T5K 0B7             |