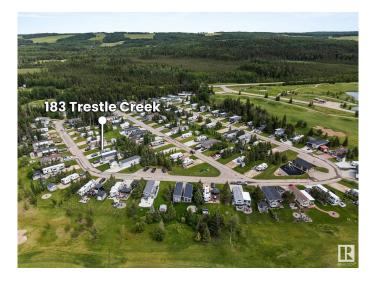

# \$159,000

0 Bedroom, 0.00 Bathroom, Rural on 0.11 Acres

Trestle Creek Golf Resort, Rural Parkland County, AB

Your ideal escape awaits just one hour west of Edmonton at Trestle Creek Golf Resort. This titled lot is ready for you to enjoy with over \$30,000 in improvements already completed. The spacious concrete pad and driveway can easily accommodate your RV or future park model, with a thoughtfully poured patio area around the firepitâ€"perfect for evenings under the stars. Mature spruce trees offer both privacy and shelter, creating a peaceful and inviting retreat. Conveniently positioned near the park and shared shower/laundry facilities, this lot combines comfort and community. As an added bonus, 2025 condo fees and taxes are already paid, giving you a stress-free start to summer. (Trailer not included.)

# **Community Information**

Address 183 53126 Rge Road 70

Area Rural Parkland County

Subdivision Trestle Creek Golf Resort

City Rural Parkland County

County ALBERTA

Province AB

Postal Code T0E 0E0