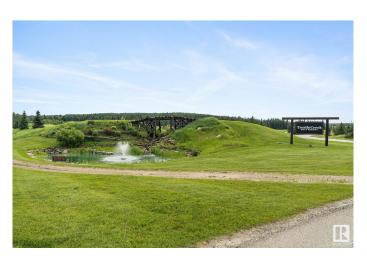

# \$159,000

0 Bedroom, 0.00 Bathroom, Rural on 0.11 Acres

Trestle Creek Golf Resort, Rural Parkland County, AB

Your ideal escape awaits just one hour west of Edmonton at Trestle Creek Golf Resort. This titled lot is ready for you to enjoy with over \$30,000 in improvements already completed. The spacious concrete pad and driveway can easily accommodate your RV or future park model, with a thoughtfully poured patio area around the firepitâ€"perfect for evenings under the stars. Mature spruce trees offer both privacy and shelter, creating a peaceful and inviting retreat. Conveniently positioned near the park and shared shower/laundry facilities, this lot combines comfort and community. As an added bonus, 2025 condo fees and taxes are already paid, giving you a stress-free start to summer. (Trailer not included.)

#### **Exterior**

Exterior Features Flat Site, Gated Community, Golf Nearby, Low Maintenance Landscape,

Not Fenced, Paved Lane, Picnic Area, Playground Nearby, Recreation

Use, Shopping Nearby