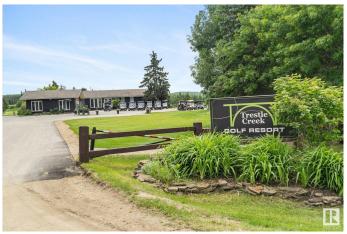

# \$159,000

0 Bedroom, 0.00 Bathroom, Rural on 0.11 Acres

Trestle Creek Golf Resort, Rural Parkland County, AB

Your ideal escape awaits just one hour west of Edmonton at Trestle Creek Golf Resort. This titled lot is ready for you to enjoy with over \$30,000 in improvements already completed. The spacious concrete pad and driveway can easily accommodate your RV or future park model, with a thoughtfully poured patio area around the firepitâ€"perfect for evenings under the stars. Mature spruce trees offer both privacy and shelter, creating a peaceful and inviting retreat. Conveniently positioned near the park and shared shower/laundry facilities, this lot combines comfort and community. As an added bonus, 2025 condo fees and taxes are already paid, giving you a stress-free start to summer. (Trailer not included.)

# **Community Information**

Address 183 53126 Rge Road 70

Area Rural Parkland County

Subdivision Trestle Creek Golf Resort

City Rural Parkland County

County ALBERTA

Province AB

Postal Code T0E 0E0