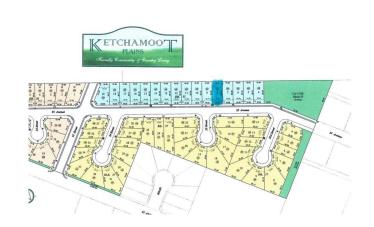

# \$42,840

0 Bedroom, 0.00 Bathroom, Single Family on 0.00 Acres

Tofield, Tofield, AB

52.5' x 115', fully serviced lot with 42ft pocket width. Residential tax incentive associated with this lot. Unobstructed view of the countryside! Several lots with similar size and price are also available!