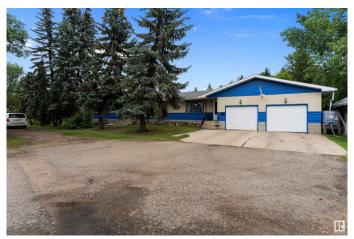

# \$480,000

5 Bedroom, 2.50 Bathroom, 2,328 sqft Rural on 5.29 Acres

None, Rural Wetaskiwin County, AB

This 5.29 acre property features a 2327 sq. ft. bungalow with 3 + 2 bedrooms, 2.5 baths and main floor laundry. It borders the Southwest corner of the City of Wetaskiwin and would be the perfect location for your home-based business. It has a wood burning fireplace that runs with the boiler to reduce the costs of Natural gas while keeping the house warm and cozy during the cold winter months. The partially finished basement has an office, 2 extra bedrooms and large open spaces that await completion. The old original home that is on the property is being used for storage. A beautiful acreage with a few out buildings and is surrounded with trees for privacy.