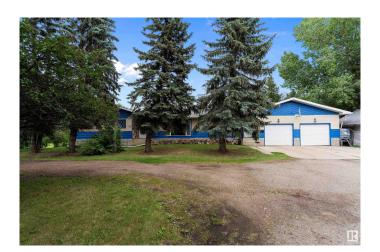

# \$480,000

5 Bedroom, 2.50 Bathroom, 2,328 sqft Rural on 5.29 Acres

None, Rural Wetaskiwin County, AB

This 5.29 acre property features a 2327 sq. ft. bungalow with 3 + 2 bedrooms, 2.5 baths and main floor laundry. It borders the Southwest corner of the City of Wetaskiwin and would be the perfect location for your home-based business. It has a wood burning fireplace that runs with the boiler to reduce the costs of Natural gas while keeping the house warm and cozy during the cold winter months. The partially finished basement has an office, 2 extra bedrooms and large open spaces that await completion. The old original home that is on the property is being used for storage. A beautiful acreage with a few out buildings and is surrounded with trees for privacy.

#### **Exterior**

Exterior Wood

Exterior Features Flat Site, Golf Nearby, Landscaped, Low Maintenance Landscape,

Private Setting, Shopping Nearby, Treed Lot

Construction Wood

Foundation Concrete Perimeter