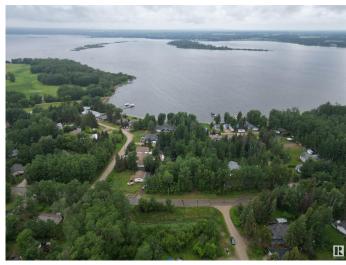

#### \$50,000

0 Bedroom, 0.00 Bathroom, Rural on 0.19 Acres

Birch Cove, Rural Lac Ste. Anne County, AB

Located just steps from Isle Lake in Silver Sands - this 70 x 120 corner lot is the perfect building spot for your new lake house! There is a golf course nearby, and lots of other activities to enjoy year round. The lake is great for water sports and fishing in the summer, as well as ice fishing, sledding and more in the winter.

## **Exterior**

Exterior Features Boating, Corner Lot, Golf Nearby, Lake View, Treed Lot