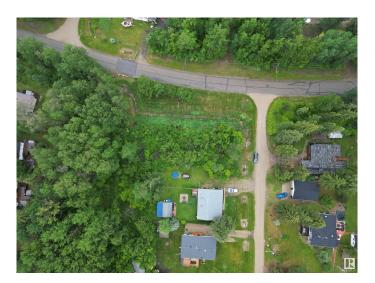

#### \$50,000

0 Bedroom, 0.00 Bathroom, Rural on 0.19 Acres

Birch Cove, Rural Lac Ste. Anne County, AB

Located just steps from Isle Lake in Silver Sands - this 70 x 120 corner lot is the perfect building spot for your new lake house! There is a golf course nearby, and lots of other activities to enjoy year round. The lake is great for water sports and fishing in the summer, as well as ice fishing, sledding and more in the winter.

## **Exterior**

Exterior Features Boating, Corner Lot, Golf Nearby, Lake View, Treed Lot