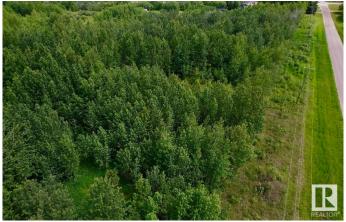

## \$849,000

0 Bedroom, 0.00 Bathroom, Rural on 38.00 Acres

Bluebird Estates, Rural Wetaskiwin County, AB

RARE Development opportunity. This property presents plentiful vegetation with trees and nature as far as the eye can see. The 38 acres is Zoned for Country Residential development or to simply build your DREAM HOME! Approach is already set in place with power to the road.

## **Exterior**

Exterior Features Backs Onto Park/Trees, Golf Nearby, Private Setting, Schools, Shopping

Nearby, Ski Hill Nearby, Treed Lot