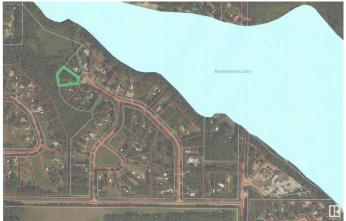

## \$99,900

0 Bedroom, 0.00 Bathroom, Rural on 0.65 Acres

Floatingstone, Rural St. Paul County, AB

Floatingstone Lake Lot, ready for your summer enjoyment! Nice balance of treed/grassy area and RV parking site with three 30amp RV plugs, septic holding tank. This lot is over half an acre and backs onto Municipal Reserve providing walking access to the lake! Price includes applicable GST and moveable storage shed.

## **Community Information**

Address 524 12002 Twp Rd 605 A

Area Rural St. Paul County

Subdivision Floatingstone

City Rural St. Paul County

County ALBERTA

Province AB

Postal Code T0A 0N0