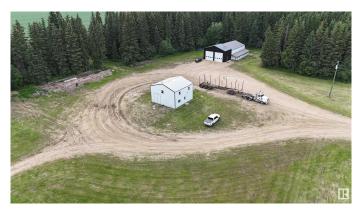

## \$450,000

5 Bedroom, 2.00 Bathroom, 800 sqft Single Family on 0.00 Acres

Calling Lake, Calling Lake, AB

UNIQUE PROPERTY! This home is located on 14.85 Acres, the perfect size to start your home owning journey, or expand to new horizons. The property was used by a trucking company previously, so th eyard is built to have plenty of space for large vehicles! The 2600 Sq. ft. shop on the property offers a large space to complete any project you may have! There are multiple RV Outlets on the property, so your camping needs are covered! Located only 10 minute North of the Alberta Pacific Pulp Mill. Come and see what this property has to offer!

#### **Essential Information**

MLS® # E4443853 Price \$450,000

Bedrooms 5

Bathrooms 2.00

Full Baths 2

Square Footage 800

Acres 0.00

Year Built 1983

## **Exterior**

Exterior Wood, Metal
Exterior Features See Remarks

Roof Metal

Construction Wood, Metal

Foundation Slab