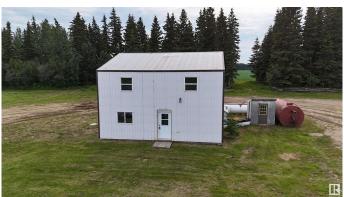

## \$450,000

5 Bedroom, 2.00 Bathroom, 800 sqft Single Family on 0.00 Acres

Calling Lake, Calling Lake, AB

UNIQUE PROPERTY! This home is located on 14.85 Acres, the perfect size to start your home owning journey, or expand to new horizons. The property was used by a trucking company previously, so th eyard is built to have plenty of space for large vehicles! The 2600 Sq. ft. shop on the property offers a large space to complete any project you may have! There are multiple RV Outlets on the property, so your camping needs are covered! Located only 10 minute North of the Alberta Pacific Pulp Mill. Come and see what this property has to offer!