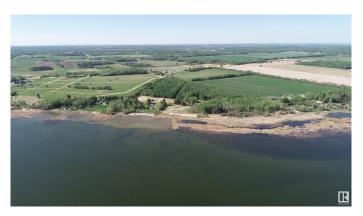

#### \$490,000

0 Bedroom, 0.00 Bathroom, Rural on 15.50 Acres

None, Rural Lac Ste. Anne County, AB

NOT OFTEN DOES A PROPERTY LIKE THIS COME ALONG!! 40 MINUTES WEST OF EDMONTON ON THE SOUTH SHORE OF LAC STE ANNE IS WHERE YOU WILL FIND THIS 15.5 ACRE WATERFRONT PROPERTY WITH RIPARIAN RIGHTS, YOU GET 625 FEET OF SHORELINE TO ENJOY ALL ON YOUR OWN AND THE PROPERTY IS TREED FOR PRIVACY. BUILD YOUR WATERFRONT DREAM COMPOUND OR PERHAPS THE COUNTY MAY ALLOW OTHER TYPES OF PERSONAL OR BUSINESS OPPORTUNITIES. THERE ARE OTHER ATTACHED LOTS FOR SALE AS WELL. PLEASE CHECK THE PHOTOS FOR THE LOT SIZES THAT ARE AVAILABLE. IMAGINE THE POSSIBILITIES ON THIS GEM. POWER AND GAS AT PROPERTY LINE.

### **Exterior**

Exterior Features Boating, Flat Site, Lake Access Property, Lake View, Private Setting,

Schools, Shopping Nearby, Treed Lot, Waterfront Property