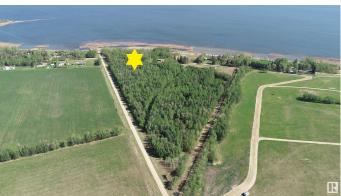

#### \$490,000

0 Bedroom, 0.00 Bathroom, Rural on 15.50 Acres

None, Rural Lac Ste. Anne County, AB

NOT OFTEN DOES A PROPERTY LIKE THIS COME ALONG!! 40 MINUTES WEST OF EDMONTON ON THE SOUTH SHORE OF LAC STE ANNE IS WHERE YOU WILL FIND THIS 15.5 ACRE WATERFRONT PROPERTY WITH RIPARIAN RIGHTS, YOU GET 625 FEET OF SHORELINE TO ENJOY ALL ON YOUR OWN AND THE PROPERTY IS TREED FOR PRIVACY. BUILD YOUR WATERFRONT DREAM COMPOUND OR PERHAPS THE COUNTY MAY ALLOW OTHER TYPES OF PERSONAL OR BUSINESS OPPORTUNITIES. THERE ARE OTHER ATTACHED LOTS FOR SALE AS WELL. PLEASE CHECK THE PHOTOS FOR THE LOT SIZES THAT ARE AVAILABLE. IMAGINE THE POSSIBILITIES ON THIS GEM. POWER AND GAS AT PROPERTY LINE.

### **Exterior**

Exterior Features Boating, Flat Site, Lake Access Property, Lake View, Private Setting,

Schools, Shopping Nearby, Treed Lot, Waterfront Property