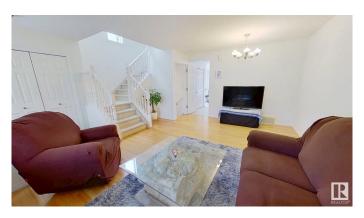

#### \$499.000

4 Bedroom, 3.50 Bathroom, 1,356 sqft Single Family on 0.00 Acres

South Terwillegar, Edmonton, AB

Upgraded 3-Bed Home with Finished
Basement â€" in Terwillegar South! Beautiful 3
bed, 2.5 bath home plus a fully finished
basement in a quiet, family-friendly
neighborhood. Features include new roof, new
stainless steel appliances, open-concept main
floor, spacious kitchen, and large primary suite
with ensuite. Landscaped yard with deck and
double detached garage. Close to parks,
top-rated schools, and Windermere shopping.
Quick access to Henday & Terwillegar Drive.

### Interior

Interior Features ensuite bathroom

Appliances Dishwasher-Built-In, Dryer, Freezer, Garage Control, Garage Opener,

Refrigerator, Stove-Countertop Electric, Washer

Heating Forced Air-1, Natural Gas