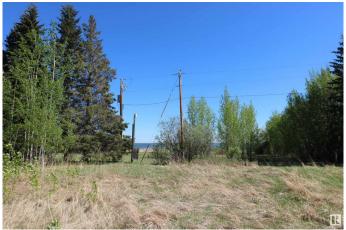

#### \$175,000

0 Bedroom, 0.00 Bathroom, Rural on 2.61 Acres

None, Rural Lac Ste. Anne County, AB

40 MINUTES WEST OF EDMONTON ON THE SOUTH SHORE OF LAC STE ANNE IS WHERE YOU WILL FIND THIS 2.61 ACRE PROPERTY WITH LAKEVIEWS AND LOTS OF OPTIONS TO LOCATE YOUR NEW HOME. OR YOU MAY JUST WANT TO HAVE A GET-AWAY SPOT FOR THE RV. THERE IS A 36X40 WORKSHOP ALREADY THERE. THERE ARE OTHER ATTACHED LOTS FOR SALE AS WELL, SO YOU CAN EXPAND YOUR VISION IF NEED BE. THERE ARE ALSO VARIOUS LOCATIONS TO ACCESS THE LAKE. PLEASE CHECK THE PHOTOS FOR THE ADDITIONAL LOTS AND SIZES THAT ARE AVAILABLE.

## Exterior

Exterior Features Backs Onto Park/Trees, Boating, Flat Site, Lake View, Private Setting, Schools, Shopping Nearby