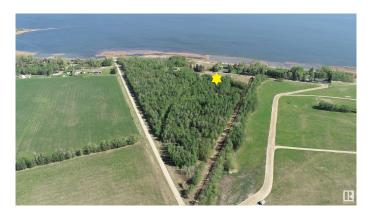

#### \$175,000

0 Bedroom, 0.00 Bathroom, Rural on 2.61 Acres

None, Rural Lac Ste. Anne County, AB

40 MINUTES WEST OF EDMONTON ON THE SOUTH SHORE OF LAC STE ANNE IS WHERE YOU WILL FIND THIS 2.61 ACRE PROPERTY WITH LAKEVIEWS AND LOTS OF OPTIONS TO LOCATE YOUR NEW HOME. OR YOU MAY JUST WANT TO HAVE A GET-AWAY SPOT FOR THE RV. THERE IS A 36X40 WORKSHOP ALREADY THERE. THERE ARE OTHER ATTACHED LOTS FOR SALE AS WELL, SO YOU CAN EXPAND YOUR VISION IF NEED BE. THERE ARE ALSO VARIOUS LOCATIONS TO ACCESS THE LAKE. PLEASE CHECK THE PHOTOS FOR THE ADDITIONAL LOTS AND SIZES THAT ARE AVAILABLE.

## Exterior

Exterior Features Backs Onto Park/Trees, Boating, Flat Site, Lake View, Private Setting, Schools, Shopping Nearby