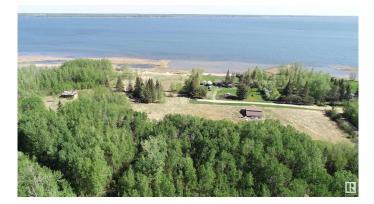

#### \$175,000

0 Bedroom, 0.00 Bathroom, Rural on 2.61 Acres

None, Rural Lac Ste. Anne County, AB

40 MINUTES WEST OF EDMONTON ON THE SOUTH SHORE OF LAC STE ANNE IS WHERE YOU WILL FIND THIS 2.61 ACRE PROPERTY WITH LAKEVIEWS AND LOTS OF OPTIONS TO LOCATE YOUR NEW HOME. OR YOU MAY JUST WANT TO HAVE A GET-AWAY SPOT FOR THE RV. THERE IS A 36X40 WORKSHOP ALREADY THERE. THERE ARE OTHER ATTACHED LOTS FOR SALE AS WELL, SO YOU CAN EXPAND YOUR VISION IF NEED BE. THERE ARE ALSO VARIOUS LOCATIONS TO ACCESS THE LAKE. PLEASE CHECK THE PHOTOS FOR THE ADDITIONAL LOTS AND SIZES THAT ARE AVAILABLE.

## Exterior

Exterior Features Backs Onto Park/Trees, Boating, Flat Site, Lake View, Private Setting, Schools, Shopping Nearby