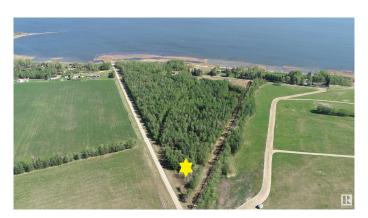

### \$165,000

0 Bedroom, 0.00 Bathroom, Rural on 6.61 Acres

None, Rural Lac Ste. Anne County, AB

40 MINUTES WEST OF EDMONTON ON THE SOUTH SHORE OF LAC STE ANNE IS WHERE YOU WILL FIND THIS TREED 6.61 ACRE PROPERTY JUST STEPS FROM THE LAKE AND WITH LOTS OF OPTIONS TO LOCATE YOUR NEW HOME, OR YOU MAY JUST WANT TO HAVE A GET-AWAY SPOT FOR THE RV. THERE ARE VARIOUS LOCATIONS AVAILABLE TO ACCESS THE LAKE. THERE ARE ALSO OTHER ATTACHED LOTS FOR SALE AS WELL, SO YOU CAN EXPAND YOUR VISION IF NEED BE. PLEASE CHECK THE PHOTOS FOR THE ADDITIONAL LOTS AND SIZES THAT ARE AVAILABLE. POWER AND GAS AT PROPERTY LINE.