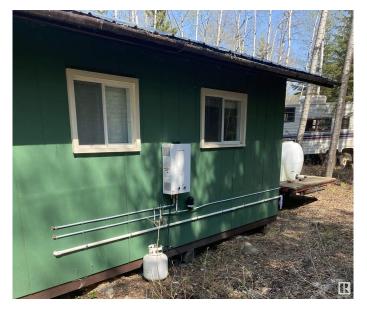

# \$205,000

2 Bedroom, 0.50 Bathroom, 572 sqft Rural on 1.00 Acres

Bondiss, Rural Athabasca County, AB

Escape to tranquility with this charming cabin nestled in the trees, just south of the Summer Village of Bondiss at Skeleton Lake. This is the perfect retreat for those looking to unwind, disconnect from the demands of work, and embrace nature. Surrounded by lush greenery, the property offers ample outdoor space ideal for boat storage, , off-roading, hosting memorable gatherings, or simply enjoying peaceful moments. The cabin has been thoughtfully updated in recent years, ensuring both comfort and some modern conveniences. It now features seasonal water, newly installed plumbing fixtures, and a charming gazeboâ€"an idyllic spot to relax and take in the breathtaking views. Inside, a newly installed wood-burning fireplace (with WETT inspection) provides a cozy ambiance, perfect for those cool evenings. The cabin also boasts stylish, wood grain vinyl plank flooring, adding warmth and sophistication to the space.