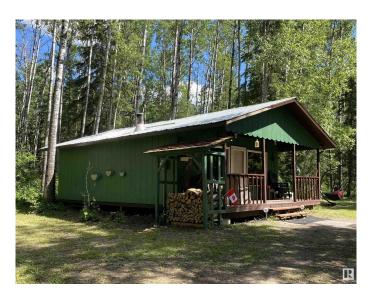

# \$205,000

2 Bedroom, 0.50 Bathroom, 572 sqft Rural on 1.00 Acres

Bondiss, Rural Athabasca County, AB

Escape to tranquility with this charming cabin nestled in the trees, just south of the Summer Village of Bondiss at Skeleton Lake. This is the perfect retreat for those looking to unwind, disconnect from the demands of work, and embrace nature. Surrounded by lush greenery, the property offers ample outdoor space ideal for boat storage, , off-roading, hosting memorable gatherings, or simply enjoying peaceful moments. The cabin has been thoughtfully updated in recent years, ensuring both comfort and some modern conveniences. It now features seasonal water, newly installed plumbing fixtures, and a charming gazeboâ€"an idyllic spot to relax and take in the breathtaking views. Inside, a newly installed wood-burning fireplace (with WETT inspection) provides a cozy ambiance, perfect for those cool evenings. The cabin also boasts stylish, wood grain vinyl plank flooring, adding warmth and sophistication to the space.

## **Exterior**

Exterior Wood

Exterior Features Backs Onto Park/Trees, Golf Nearby, Private Setting, Recreation Use,

Rolling Land, Treed Lot

Construction Wood Foundation Block