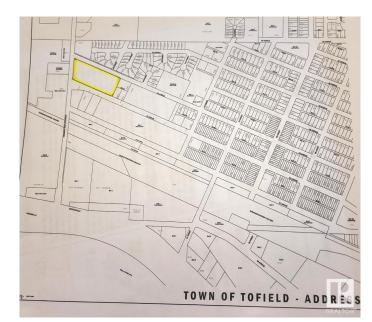

#### \$119,900

0 Bedroom, 0.00 Bathroom, Single Family on 0.00 Acres

Tofield, Tofield, AB

Opportunity Knocks! 4.96 acres, currently zoned residential low density within the town limits of Tofield. Current zoning would accommodate single family homes or duplexes. Possible rezoning to medium density for low rise apartment or townhouses. \*\*bonus- Town of Tofield is offering residential tax rebate for new builds! Commuting distances from Tofield: Sherwood Park (50 km), Edmonton (67 km), YEG Airport (75 km), Fort Saskatchewan (74 km), and Camrose (50 km). A must see !!!

## **Community Information**

| Address     | 5619 53 Avenue |
|-------------|----------------|
| Area        | Tofield        |
| Subdivision | Tofield        |
| City        | Tofield        |
| County      | ALBERTA        |
|             |                |