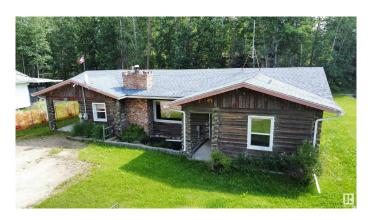

### \$79,000

2 Bedroom, 1.00 Bathroom, 1,206 sqft Rural on 0.17 Acres

Bayview Beach (Lac La Biche County), Rural Lac La Biche County, AB

Bayview Beach Sub Division on Lac La Biche Lake. Just East Of Plamondon Alberta . A great recreational retreat. Would you like to escape the busy city life? This could be your perfect spot to come out and enjoy the sounds of nature and many activities and beautiful scenery in the area! Offering a 1970 bungalow with 2 bedrooms and full bathroom. Large living room and kitchen. some upgrades have been made over the years but could use some TLC. Enjoy your 12 x20 deck and fire pit area for entertaining!! The home/cabin sits on 684.7 sq meter lot to call your own! There is room for an RV in your driveway. very reasonably priced property you can utilize for years to come or you can have a lovely spot to build something new if you wish! Sold as is where is. For the price how can you go wrong! The area provides ample amounts of recreational activities festivals and back country play grounds to enjoy year round! Lac La Biche county is amazing and welcoming and you will love it! Sold as is Where is

#### **Exterior**

Exterior Log

Exterior Features Boating, Low Maintenance Landscape, Not Fenced, Shopping Nearby

Construction Log

Foundation See Remarks, Wood