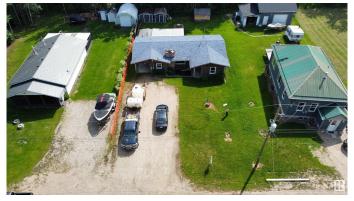

### \$79,000

2 Bedroom, 1.00 Bathroom, 1,206 sqft Rural on 0.17 Acres

Bayview Beach (Lac La Biche County), Rural Lac La Biche County, AB

Bayview Beach Sub Division on Lac La Biche Lake. Just East Of Plamondon Alberta . A great recreational retreat. Would you like to escape the busy city life? This could be your perfect spot to come out and enjoy the sounds of nature and many activities and beautiful scenery in the area! Offering a 1970 bungalow with 2 bedrooms and full bathroom. Large living room and kitchen. some upgrades have been made over the years but could use some TLC. Enjoy your 12 x20 deck and fire pit area for entertaining!! The home/cabin sits on 684.7 sq meter lot to call your own! There is room for an RV in your driveway. very reasonably priced property you can utilize for years to come or you can have a lovely spot to build something new if you wish! Sold as is where is. For the price how can you go wrong! The area provides ample amounts of recreational activities festivals and back country play grounds to enjoy year round! Lac La Biche county is amazing and welcoming and you will love it! Sold as is Where is

#### **Amenities**

Features Deck