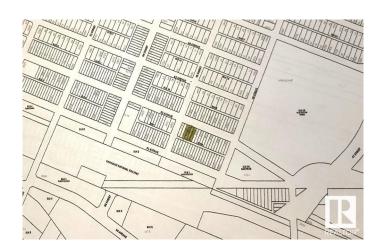

### \$59,900

0 Bedroom, 0.00 Bathroom, Single Family on 0.00 Acres

Tofield, Tofield, AB

100' x 150' vacant, fully serviced lot with back alley access in the community of Tofield!

Zoned residential- low density which allows for single family home or a duplex. \*\*Town of Tofield offers residential tax rebate for new builds! Excellent location- walking distance to all downtown amenities. Great building opportunity!