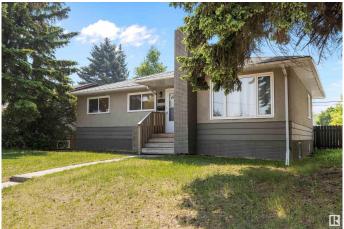

## \$409,999

4 Bedroom, 2.00 Bathroom, 1,054 sqft Single Family on 0.00 Acres

Calder, Edmonton, AB

Attention Investors & first time home owners 1050 sq ft bungalow featuring 3 bedrooms up & 1 down, 2 full baths, Separate entrance to basement inlaw suite. New broiler heating, instant on demand hot water, with separated zoning controls. All majors renos done in the recent years including Windows, original refinished hardwood, tiles and laminated flooring throughout for easy maintenance. Fully finished basement with separate entrance featuring a kitchen, living room, storage, 1 bedroom and separate laundry. Great location close to all amenities. Oversized double detached heated garage 707x751.