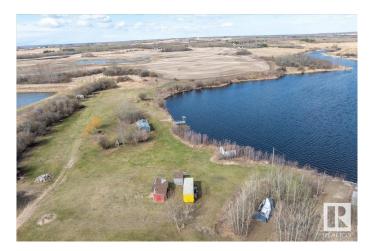

#### \$499,000

0 Bedroom, 0.00 Bathroom, Rural on 50.16 Acres

None, Rural Beaver County, AB

Escape to your own private sanctuary in the heart of nature! Nestled within 50 acres of pristine land, this extraordinary property offers a beautiful park-like setting, complete with a captivating trout pond, winding walking trails, large garden plot, huge camping area, and a charming cabin that boasts breathtaking views of a serene lake. Your own private swimming pond with 2 paddle boats. This remarkable estate is a rare gem, offering not just land, but an opportunity to reconnect with the natural world and rediscover a sense of wonder. Whether you envision a peaceful retreat, an outdoor enthusiast's haven, or a place to create cherished memories with loved ones, this property fulfills every dream. Private setting with a gated entrance. A must see !!!