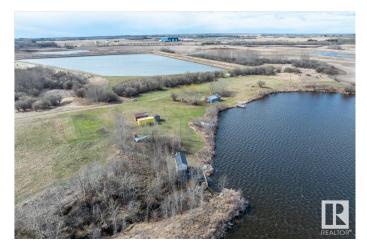

#### \$499,000

0 Bedroom, 0.00 Bathroom, Rural on 50.16 Acres

None, Rural Beaver County, AB

Escape to your own private sanctuary in the heart of nature! Nestled within 50 acres of pristine land, this extraordinary property offers a beautiful park-like setting, complete with a captivating trout pond, winding walking trails, large garden plot, huge camping area, and a charming cabin that boasts breathtaking views of a serene lake. Your own private swimming pond with 2 paddle boats. This remarkable estate is a rare gem, offering not just land, but an opportunity to reconnect with the natural world and rediscover a sense of wonder. Whether you envision a peaceful retreat, an outdoor enthusiast's haven, or a place to create cherished memories with loved ones, this property fulfills every dream. Private setting with a gated entrance. A must see !!!