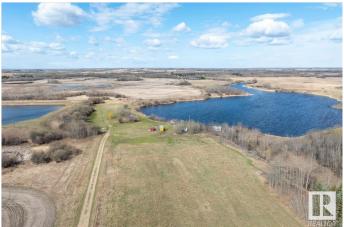

#### \$499,000

0 Bedroom, 0.00 Bathroom, Rural on 50.16 Acres

None, Rural Beaver County, AB

Escape to your own private sanctuary in the heart of nature! Nestled within 50 acres of pristine land, this extraordinary property offers a beautiful park-like setting, complete with a captivating trout pond, winding walking trails, large garden plot, huge camping area, and a charming cabin that boasts breathtaking views of a serene lake. Your own private swimming pond with 2 paddle boats. This remarkable estate is a rare gem, offering not just land, but an opportunity to reconnect with the natural world and rediscover a sense of wonder. Whether you envision a peaceful retreat, an outdoor enthusiast's haven, or a place to create cherished memories with loved ones, this property fulfills every dream. Private setting with a gated entrance. A must see !!!