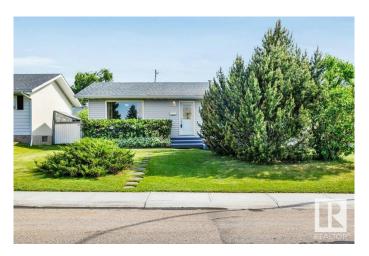

#### \$397,900

3 Bedroom, 2.00 Bathroom, 1,020 sqft Single Family on 0.00 Acres

Brookwood, Spruce Grove, AB

Fantastic entry level home in Brookwood. Located on a quiet circular street, this very well kept home offers superb curb appeal, 68 Belleville Avenue could be your next home and provides an exceptional location for under 400k. This single-family bungalow will check a lot of boxes for a single person, young couple or someone looking to downsize. The main floor boats just over 1000sqft, 2 bedrooms + an office space. A spacious living room, dining room and eat in kitchen as well. The basement is roomy with a big recreation room, full bath next to the excellent sized 3rd bedroom in the home and storage room. The south facing back yard is a gem and comes fully fenced for your dog and boast an oversized 2 car insulated garage.

### **Exterior**

Exterior Wood, Stucco, Vinyl

Exterior Features Back Lane, Fenced, Landscaped, Schools, Shopping Nearby

Roof Asphalt Shingles

Construction Wood, Stucco, Vinyl Foundation Concrete Perimeter