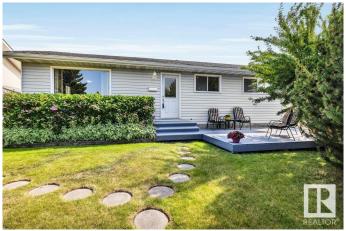

#### \$397,900

3 Bedroom, 2.00 Bathroom, 1,020 sqft Single Family on 0.00 Acres

Brookwood, Spruce Grove, AB

Fantastic entry level home in Brookwood. Located on a quiet circular street, this very well kept home offers superb curb appeal, 68 Belleville Avenue could be your next home and provides an exceptional location for under 400k. This single-family bungalow will check a lot of boxes for a single person, young couple or someone looking to downsize. The main floor boats just over 1000sqft, 2 bedrooms + an office space. A spacious living room, dining room and eat in kitchen as well. The basement is roomy with a big recreation room, full bath next to the excellent sized 3rd bedroom in the home and storage room. The south facing back yard is a gem and comes fully fenced for your dog and boast an oversized 2 car insulated garage.

#### **Amenities**

Amenities Patio

Parking Double Garage Detached