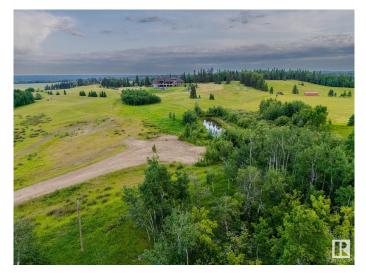

#### **\$1,399,702** 0 Bedroom, 0.00 Bathroom, Rural on 41.14 Acres

None, Rural Wetaskiwin County, AB

Ideal subdivision parcel. Previously approved with 20 sites. Roads, approaches, culverts are already in. Terrific opportunity. Rolling and treed. Private setting. Minutes from Millet, directly south of Beaumont (30 km).

### Exterior

Exterior Features Private Setting, Rolling Land, Treed Lot