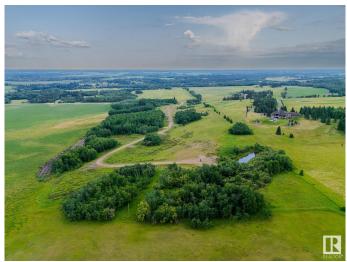

#### **\$1,399,702** 0 Bedroom, 0.00 Bathroom, Rural on 41.14 Acres

None, Rural Wetaskiwin County, AB

Ideal subdivision parcel. Previously approved with 20 sites. Roads, approaches, culverts are already in. Terrific opportunity. Rolling and treed. Private setting. Minutes from Millet, directly south of Beaumont (30 km).

### Exterior

Exterior Features Private Setting, Rolling Land, Treed Lot