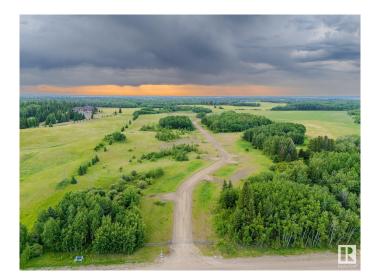

#### **\$1,399,702** 0 Bedroom, 0.00 Bathroom, Rural on 41.14 Acres

None, Rural Wetaskiwin County, AB

Ideal subdivision parcel. Previously approved with 20 sites. Roads, approaches, culverts are already in. Terrific opportunity. Rolling and treed. Private setting. Minutes from Millet, directly south of Beaumont (30 km).

### Exterior

Exterior Features Private Setting, Rolling Land, Treed Lot