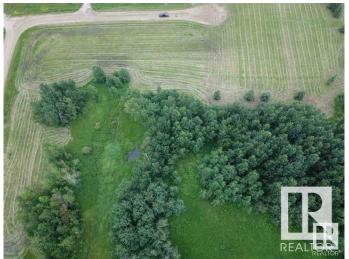

## \$250,000

0 Bedroom, 0.00 Bathroom, Rural on 18.46 Acres

Richfield Estates\_WEST, Rural Westlock County, AB

RICHFIELD ESTATES: Ready to invest & build your dream home on this 18.46 acre plot? It was intended to be Phase 2 of Richfield Estates - sub-dividing is definitely an option for the buyer or live here on your very private estate! It is the last property on a no-thru road only 3 miles (5 kms) to Westlock. MUNICIPAL WATER, POWER & NATURAL GAS ARE AT THE DRIVEWAY and you just bring it onto your property where you want your home! This acreage is big enough for a home, animals (barn), shop, & plenty of kids!! Big mature, planted spruce & lots of native trees throughout for privacy and pleasure!! At one time the sellers made trails thru the trees for the grandkids to ride horses & play in the forest. There are architectural controls in place. There is also Lot 2 FOR SALE - almost 3 acres treed with a couple of clearings. The photos are various ones of the lots that are for sale.. GST applies.

## **Exterior**

Exterior Features Level Land, No Through Road, Private Setting, Treed Lot, See Remarks