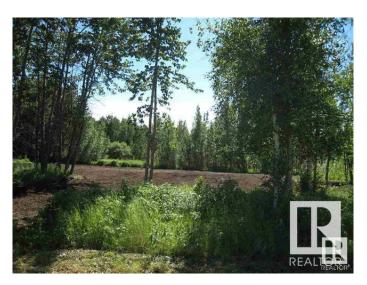

## \$250,000

0 Bedroom, 0.00 Bathroom, Rural on 18.46 Acres

Richfield Estates\_WEST, Rural Westlock County, AB

RICHFIELD ESTATES: Ready to invest & build your dream home on this 18.46 acre plot? It was intended to be Phase 2 of Richfield Estates - sub-dividing is definitely an option for the buyer or live here on your very private estate! It is the last property on a no-thru road only 3 miles (5 kms) to Westlock. MUNICIPAL WATER, POWER & NATURAL GAS ARE AT THE DRIVEWAY and you just bring it onto your property where you want your home! This acreage is big enough for a home, animals (barn), shop, & plenty of kids!! Big mature, planted spruce & lots of native trees throughout for privacy and pleasure!! At one time the sellers made trails thru the trees for the grandkids to ride horses & play in the forest. There are architectural controls in place. There is also Lot 2 FOR SALE - almost 3 acres treed with a couple of clearings. The photos are various ones of the lots that are for sale.. GST applies.

## **Exterior**

Exterior Features Level Land, No Through Road, Private Setting, Treed Lot, See Remarks