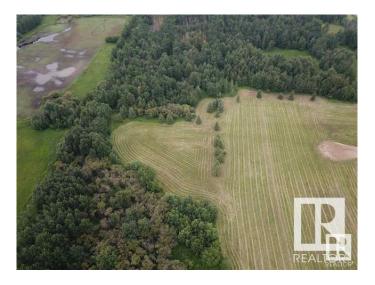

## \$250,000

0 Bedroom, 0.00 Bathroom, Rural on 18.46 Acres

Richfield Estates\_WEST, Rural Westlock County, AB

RICHFIELD ESTATES: Ready to invest & build your dream home on this 18.46 acre plot? It was intended to be Phase 2 of Richfield Estates - sub-dividing is definitely an option for the buyer or live here on your very private estate! It is the last property on a no-thru road only 3 miles (5 kms) to Westlock. MUNICIPAL WATER, POWER & NATURAL GAS ARE AT THE DRIVEWAY and you just bring it onto your property where you want your home! This acreage is big enough for a home, animals (barn), shop, & plenty of kids!! Big mature, planted spruce & lots of native trees throughout for privacy and pleasure!! At one time the sellers made trails thru the trees for the grandkids to ride horses & play in the forest. There are architectural controls in place. There is also Lot 2 FOR SALE - almost 3 acres treed with a couple of clearings. The photos are various ones of the lots that are for sale.. GST applies.

## **Exterior**

Exterior Features Level Land, No Through Road, Private Setting, Treed Lot, See Remarks