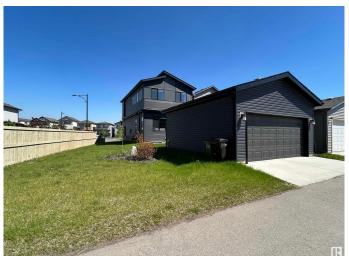

## \$4,200

3 Bedroom, 2.50 Bathroom, 1,636 sqft Rental on 0.00 Acres

Maple Crest, Edmonton, AB

This home has everything for your growing family. Spacious and open concept floor plan. Main floor features a back living room with large windows and a cozy electric fireplace, dining room and kitchen with stone countertops, centre island, pantry and stainless steal appliances. Upstairs features 3 bedrooms including the primary with an ensuite bathroom and walk in closet. Convenient second floor laundry two other good size bedrooms and full bath. Side entrance to a potential basement suite. Situated in a quiet street, with plenty of room in backyard and double garage. Close to all amenities including schools, shopping, movie theatres, rec centre, restaurants, and major transportation routes like the Edmonton Ring road Anthony Henday Drive and the Whitemud.

### **Amenities**

Parking Double Garage Detached

Interior

Appliances Dishwasher-Built-In, Dryer, Refrigerator, Stove-Electric, Washer