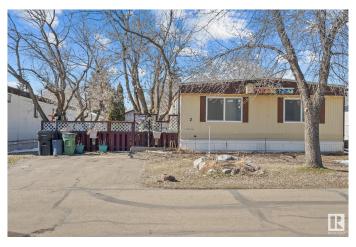

#### \$124,999

3 Bedroom, 1.50 Bathroom, 1,169 sqft Land Lease Community on 0.00 Acres

Maple Ridge (Edmonton), Edmonton, AB

Welcome to this beautifully renovated 3-bedroom mobile home located in the desirable East End of Edmonton. Perfectly situated close to schools, parks, and all essential amenities, this home offers the perfect blend of comfort, convenience, and accessibility. Ideal for a growing family, first-time homebuyers, or those looking to downsize without compromising on quality or space. Located on huge lot with a shop in the back this home is a must see. The rooms are all spacious and bright, the primary features an ensuite. All windows were updated in 2025 with updated bright flooring throughout the home. Located in Maple Oak Ridge which features amenities and public transportation. This home combines modern living with practical design in an unbeatable location. Whether you're relaxing in the spacious living area, preparing meals in the newly updated kitchen, or enjoying the low maintenance backyard you'll appreciate the attention to detail that has gone into the renovation. Some photos are virtually staged.