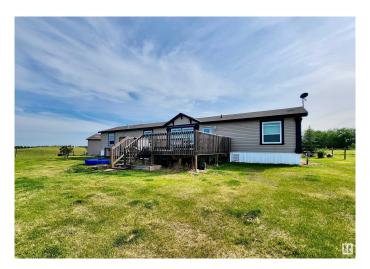

# \$299,900

4 Bedroom, 2.00 Bathroom, 1,520 sqft Rural on 10.01 Acres

None, Rural St. Paul County, AB

"Country Living with Urban Convenience" Set on 10.01 acres in a serene & private setting, this well maintained 20ft modular home offers an exceptional opportunity for country living just minutes from St.Paul. Featuring 4 bedrooms, 2 bathrooms, the residence combines functionality with comfort, making it ideal for families. The property is also wheelchair accessible with a ramp & a lift in the primary suite & ensuite. The home boasts a beautifully designed kitchen with modern finishes, seamlessly connected to a spacious living area. Step outside to a large, sun soaked deck-perfect for entertaining or relaxing in the peaceful surroundings. Equestrian enthusiasts will appreciate the fenced area for horses while the double detached garage provides ample room for vehicles, tools & equipment.

#### **Amenities**

Features Deck, Vinyl Windows

#### **Exterior**

Exterior Prefab

Exterior Features Landscaped, Level Land, Private Setting, Partially Fenced

Construction Prefab
Foundation Block