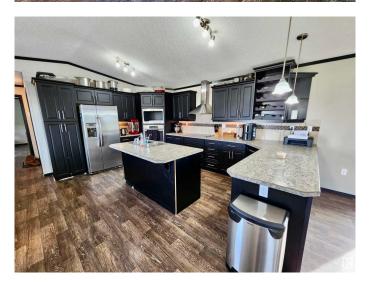

# \$299,900

4 Bedroom, 2.00 Bathroom, 1,520 sqft Rural on 10.01 Acres

None, Rural St. Paul County, AB

"Country Living with Urban Convenience" Set on 10.01 acres in a serene & private setting, this well maintained 20ft modular home offers an exceptional opportunity for country living just minutes from St.Paul. Featuring 4 bedrooms, 2 bathrooms, the residence combines functionality with comfort, making it ideal for families. The property is also wheelchair accessible with a ramp & a lift in the primary suite & ensuite. The home boasts a beautifully designed kitchen with modern finishes, seamlessly connected to a spacious living area. Step outside to a large, sun soaked deck-perfect for entertaining or relaxing in the peaceful surroundings. Equestrian enthusiasts will appreciate the fenced area for horses while the double detached garage provides ample room for vehicles, tools & equipment.