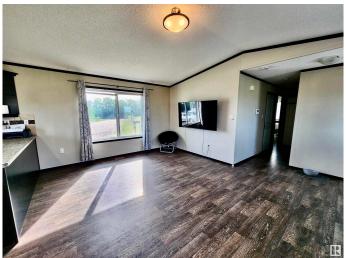

# \$299,900

4 Bedroom, 2.00 Bathroom, 1,520 sqft Rural on 10.01 Acres

None, Rural St. Paul County, AB

"Country Living with Urban Convenience" Set on 10.01 acres in a serene & private setting, this well maintained 20ft modular home offers an exceptional opportunity for country living just minutes from St.Paul. Featuring 4 bedrooms, 2 bathrooms, the residence combines functionality with comfort, making it ideal for families. The property is also wheelchair accessible with a ramp & a lift in the primary suite & ensuite. The home boasts a beautifully designed kitchen with modern finishes, seamlessly connected to a spacious living area. Step outside to a large, sun soaked deck-perfect for entertaining or relaxing in the peaceful surroundings. Equestrian enthusiasts will appreciate the fenced area for horses while the double detached garage provides ample room for vehicles, tools & equipment.

### Interior

Interior Features ensuite bathroom

Heating Forced Air-1, Natural Gas

Stories 1

Has Basement Yes

Basement None, No Basement