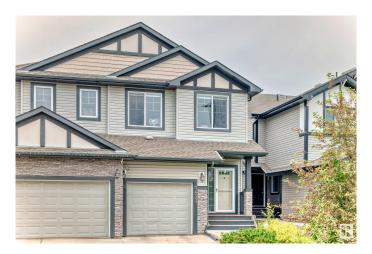

## \$429,000

3 Bedroom, 2.50 Bathroom, 1,466 sqft Single Family on 0.00 Acres

Laurel, Edmonton, AB

Welcome to Laurel! This well kept half duplex is perfect for your family. Original owner since it was built in 2013 The first floor is an open concept kitchen, dining and living space with a half bath for guests. The kitchen is well appointed with an island and room for bar seating. Walk up the large staircase right into your bonus room perfect for movie nights with the family. The primary bedroom has its own ensuite and walk in closet. The other 2 good sized bedrooms and full bath complete the second floor. The backyard is a blank canvas for you to make your own this summer. The single car garage is finished and heated! And yes there is A/C for those hot summer days and nights!

#### **Essential Information**

MLS® # E4443145 Price \$429,000

Bedrooms 3

Bathrooms 2.50

Full Baths 2

Half Baths 1

Square Footage 1,466

Acres 0.00

Year Built 2013

Type Single Family
Sub-Type Half Duplex
Style 2 Storey
Status Active