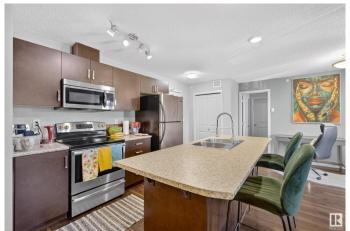

## \$212,500

2 Bedroom, 2.00 Bathroom, 783 sqft Condo / Townhouse on 0.00 Acres

Charlesworth, Edmonton, AB

Welcome to Elements at Willowhaven, where this bright and inviting condo offers a spacious open floor plan The kitchen features stainless steel appliances and flows easily into the main living space, ideal for everyday living or entertaining. You'll find two comfortable bedrooms and two full four-piece bathrooms, providing plenty of space and privacy. Just steps from shopping and scenic walking trails around a peaceful man-made lake. A convenient and well-located condo in a growing community.

## Interior

Interior Features ensuite bathroom

Appliances Dishwasher-Built-In, Microwave Hood Fan, Stacked Washer/Dryer,

Stove-Electric

Heating Hot Water, Water