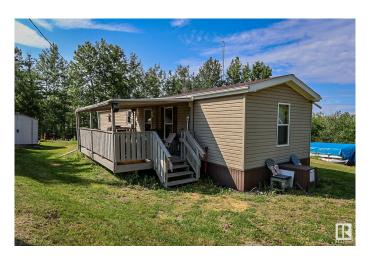

## \$209,900

2 Bedroom, 1.00 Bathroom, 784 sqft Rural on 0.61 Acres

Plateau Estate, Rural St. Paul County, AB

Welcome to your 4 season lake getaway in Plateau Estates at Floatingstone Lake. Sitting on 0.61 acres this 2 bed 1 bath mobile home offers cozy year-round living or the perfect seasonal escape. The open concept layout features an L shaped kitchen, spacious living area and bedrooms on opposite ends for added privacy. Step out onto the covered south facing deck and soak up the peaceful surroundings. Outside you'II find a fire pit area, two sheds an outhouse, RV hookups and a low maintenance yard with a gated entrance for added security. Pontoon boat, holiday trailer and riding mower all included. Plus enjoy easy access to the Boyne Lake Store for gas and convenience items, boat launch and a household waste area close by. Just bring your bags and enjoy what Floatingstone Lake has to offer.

# **Amenities**

Features Deck, Fire Pit, Front Porch, Lake Privileges, No Animal Home