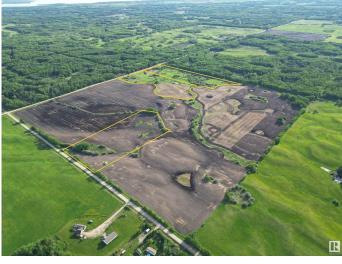

### \$189,000

0 Bedroom, 0.00 Bathroom, Rural on 12.00 Acres

None, Rural Lac Ste. Anne County, AB

"WOW" HERE IS A DANDY; THESE DONT COME UP THAT OFTEN. THIS GOURGEOUS 12 ACRE LOT NOT IN A SUBDIVISION IS BEAUTIFULLY ROLLING WITH MANY PLACES TO BUILD YOUR COUNTRY HOME. ITS ONLY 12 MINUTES FROM LAKE WABAMUN AND 8 MINUTES FROM LACSTEANNE. IT HAS POWER, GAS ON SITE. HEY CHECK THIS OUT ITS WORTH THE TRIP. BOY!!! I SURE DON'T GET THESE OFTEN.

# Exterior

Exterior Features Hillside, Private Setting