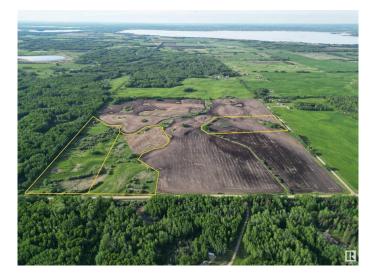

### \$189,000

0 Bedroom, 0.00 Bathroom, Rural on 12.00 Acres

None, Rural Lac Ste. Anne County, AB

"WOW" HERE IS A DANDY; THESE DONT COME UP THAT OFTEN. THIS GOURGEOUS 12 ACRE LOT NOT IN A SUBDIVISION IS BEAUTIFULLY ROLLING WITH MANY PLACES TO BUILD YOUR COUNTRY HOME. ITS ONLY 12 MINUTES FROM LAKE WABAMUN AND 8 MINUTES FROM LACSTEANNE. IT HAS POWER, GAS ON SITE. HEY CHECK THIS OUT ITS WORTH THE TRIP. BOY!!! I SURE DON'T GET THESE OFTEN.

# Exterior

Exterior Features Hillside, Private Setting