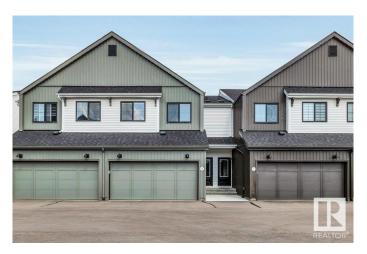

## \$429,900

3 Bedroom, 2.50 Bathroom, 1,582 sqft Condo / Townhouse on 0.00 Acres

Cavanagh, Edmonton, AB

psolutely MINT! Like brand new, this 2 year old townhome is move in ready. Fabulous location adjacent to Blackmud creek and Cavanagh Ravine, making for a beautiful setting for walks with kids or pets. The design and finishings in the complex give it a modern and truly appealing look. This 3 bedroom unit offers top notch finishes, vinyl flooring, upgraded luxury appliances. Double attached garage, main floor mudroom, second floor bonus room and laundry closet. You will appreciate the excellent sized bedrooms including a beautiful primary suite with walk in closet and full ensuite. Finally unfinished basement for storage or play space.

#### **Essential Information**

MLS® # E4442924 Price \$429,900

Bedrooms 3
Bathrooms 2.50
Full Baths 2

Half Baths 1

Square Footage 1,582
Acres 0.00
Year Built 2022

Type Condo / Townhouse

Sub-Type Townhouse
Style 2 Storey
Status Active