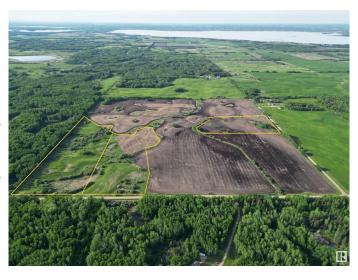

## \$179,000

0 Bedroom, 0.00 Bathroom, Rural on 17.50 Acres

None, Rural Lac Ste. Anne County, AB

What a great country lot. 17.5 acres of a mixture of bush and open space. great place to build your dream home and spend your life amongst Mother nature and all the benefits it provides. ITS ONLY 12 MINUTES FROM WABAMUN AND 8 MINUTES FROM LAC STEANNE

MLS® # E4442919 Price \$179,000

Bathrooms 0.00
Acres 17.50
Type Rural

Sub-Type Vacant Lot/Land

Status Active