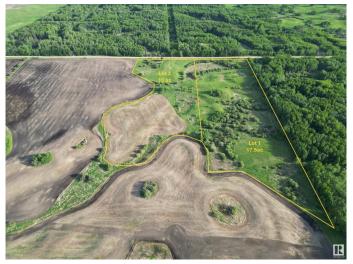

## \$179,000

0 Bedroom, 0.00 Bathroom, Rural on 17.50 Acres

None, Rural Lac Ste. Anne County, AB

What a great country lot. 17.5 acres of a mixture of bush and open space. great place to build your dream home and spend your life amongst Mother nature and all the benefits it provides. ITS ONLY 12 MINUTES FROM WABAMUN AND 8 MINUTES FROM LAC STEANNE

MLS® # E4442919 Price \$179,000

Bathrooms 0.00
Acres 17.50
Type Rural

Sub-Type Vacant Lot/Land

Status Active