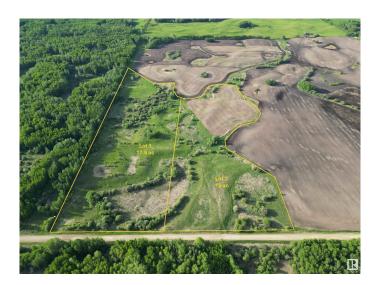

## \$179,000

0 Bedroom, 0.00 Bathroom, Rural on 17.50 Acres

None, Rural Lac Ste. Anne County, AB

What a great country lot. 17.5 acres of a mixture of bush and open space. great place to build your dream home and spend your life amongst Mother nature and all the benefits it provides. ITS ONLY 12 MINUTES FROM WABAMUN AND 8 MINUTES FROM LAC STEANNE

MLS® # E4442919 Price \$179,000

Bathrooms 0.00
Acres 17.50
Type Rural

Sub-Type Vacant Lot/Land

Status Active