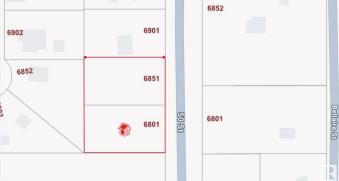

# \$170,000 - 6801 50 Street, Rural Wetaskiwin County

MLS® #E4442880

### **Community Information**

| Address     | 6801 50 Street          |
|-------------|-------------------------|
| Area        | Rural Wetaskiwin County |
| Subdivision | Mulhurst Bay            |
| City        | Rural Wetaskiwin County |
| County      | ALBERTA                 |
| Province    | AB                      |
| Postal Code | T0C 2C0                 |