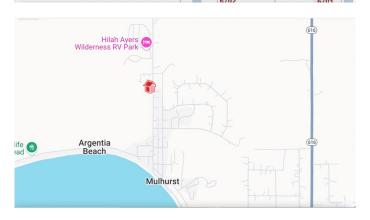

#### \$170,000

0 Bedroom, 0.00 Bathroom, Rural on 0.92 Acres

Mulhurst Bay, Rural Wetaskiwin County, AB

Mulhurst Bay Opportunity! Nearly 1 acre of land (two separate lots) offering incredible potential just minutes from the shores of Pigeon Lake. These unserviced lots provide the perfect setting for your future cabin, year-round home, or weekend RV getaway. No timeline to build, and zoning allows for two RVs with a dwelling. Located under an hour from Edmonton with paved road access to the property line, the lots are surrounded by mature trees, offering privacy and a peaceful retreat. Power, gas, and other utilities are available at the property line. Enjoy everything this popular lake community has to offer: boating, fishing, golf, cycling, cross-country skiing, and the unique shops and restaurants in the Village at Pigeon Lake. Whether you're looking to build now or invest for the future, this is a rare opportunity in a sought-after location with plenty of room for your dream home and shop.

### **Community Information**

| Address     | 6801 50 Street          |
|-------------|-------------------------|
| Area        | Rural Wetaskiwin County |
| Subdivision | Mulhurst Bay            |
| City        | Rural Wetaskiwin County |
| County      | ALBERTA                 |
| Province    | AB                      |
| Postal Code | T0C 2C0                 |