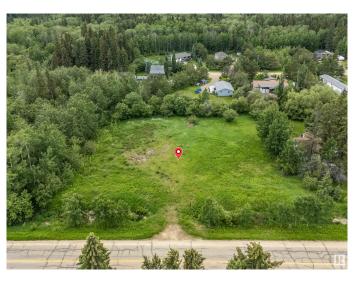

#### \$170,000

0 Bedroom, 0.00 Bathroom, Rural on 0.92 Acres

Mulhurst Bay, Rural Wetaskiwin County, AB

Mulhurst Bay Opportunity! Nearly 1 acre of land (two separate lots) offering incredible potential just minutes from the shores of Pigeon Lake. These unserviced lots provide the perfect setting for your future cabin, year-round home, or weekend RV getaway. No timeline to build, and zoning allows for two RVs with a dwelling. Located under an hour from Edmonton with paved road access to the property line, the lots are surrounded by mature trees, offering privacy and a peaceful retreat. Power, gas, and other utilities are available at the property line. Enjoy everything this popular lake community has to offer: boating, fishing, golf, cycling, cross-country skiing, and the unique shops and restaurants in the Village at Pigeon Lake. Whether you're looking to build now or invest for the future, this is a rare opportunity in a sought-after location with plenty of room for your dream home and shop.