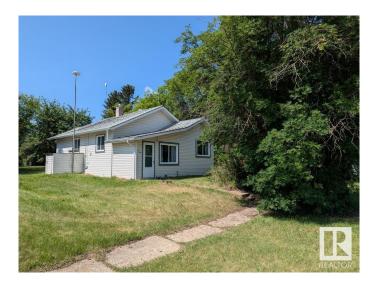

## \$89,900

2 Bedroom, 1.00 Bathroom, 813 sqft Single Family on 0.00 Acres

Ryley, Ryley, AB

Nice starter or down sizer located in the Village of Ryley, approximately 50 minutes east of Edmonton and Sherwood Park. 2 bedrooms, spacious living room, main floor laundry, huge yard with lots of mature trees. Property is bordered by the street and two alleyways. Perfect for those who like their privacy. Welcome home!

### **Exterior**

Exterior Wood, Vinyl

Exterior Features Private Setting, Treed Lot

Roof Asphalt Shingles

Construction Wood, Vinyl

Foundation Concrete Perimeter