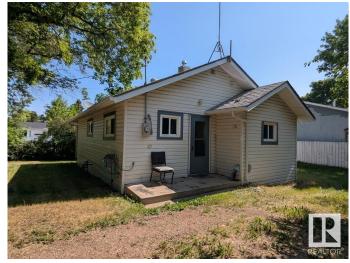

## \$89,900

2 Bedroom, 1.00 Bathroom, 813 sqft Single Family on 0.00 Acres

Ryley, Ryley, AB

Nice starter or down sizer located in the Village of Ryley, approximately 50 minutes east of Edmonton and Sherwood Park. 2 bedrooms, spacious living room, main floor laundry, huge yard with lots of mature trees. Property is bordered by the street and two alleyways. Perfect for those who like their privacy. Welcome home!

### **Exterior**

Exterior Wood, Vinyl

Exterior Features Private Setting, Treed Lot

Roof Asphalt Shingles

Construction Wood, Vinyl

Foundation Concrete Perimeter