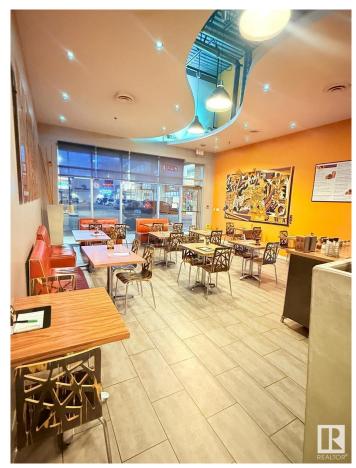

### \$150,000

0 Bedroom, 0.00 Bathroom, Business on 0.00 Acres

Parsons Industrial, Edmonton, AB

INCREDIBLE OPPORTUNITY IN BUSY MILLWOODS! This fully fixtured quick service restaurant has fully equipped kitchen with 7' hood fan, fridge/freezers, prep table, and 11 customer tables. Excellent lease!! Lots of free parking and easy access from 23rd Ave. Very attractive lease! Don't miss this amazing opportunity.