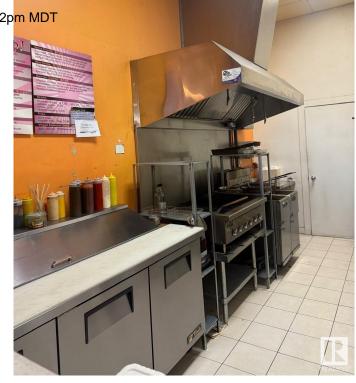

### \$150,000

0 Bedroom, 0.00 Bathroom, Business on 0.00 Acres

Parsons Industrial, Edmonton, AB

INCREDIBLE OPPORTUNITY IN BUSY MILLWOODS! This fully fixtured quick service restaurant has fully equipped kitchen with 7' hood fan, fridge/freezers, prep table, and 11 customer tables. Excellent lease!! Lots of free parking and easy access from 23rd Ave. Very attractive lease! Don't miss this amazing opportunity.