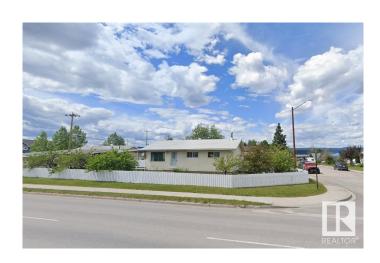

# **\$450,000 - 288 Macleod Avenue, Hinton**

MLS® #E4442817

## \$450,000

4 Bedroom, 2.00 Bathroom, 888 sqft Single Family on 0.00 Acres

Hinton Hill, Hinton, AB

Well-located home in Hinton's Hill District featuring a 24x28 heated detached garage. The open-concept main floor offers 2 bedrooms, a full bathroom, and patio doors leading to a covered deck and landscaped yard. The fully developed basement includes 3 additional bedrooms, a second bathroom, laundry, storage, and utility room. Highlights include a 2016 furnace, extra storage shed, ample parking, and back alley access. Fully land scaped and fenced.