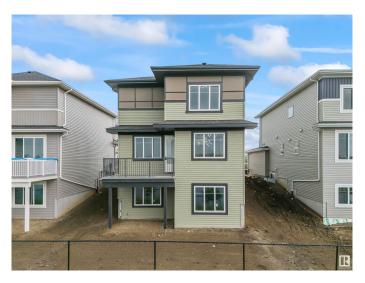

#### \$730,000

5 Bedroom, 4.50 Bathroom, 2,681 sqft Rural on 0.07 Acres

Irvine Creek, Rural Leduc County, AB

This Beautiful BRAND NEW House on walkout lot backing to pond. Perfect blend of modern design and tranquil living. Featuring 5 spacious bedrooms, including a convenient main-floor bedroom with attached full bath and dual primary suites upstairs, this home ensures comfort and privacy for the entire family. Step inside to be welcomed by soaring ceilings in the formal living room, seamlessly transitioning into an open-concept family room and a chef-inspired kitchen, complete with a functional spice kitchen. Thoughtfully designed with 8-foot doors, Located just minutes from the airport, schools, shopping, and other amenities, Irvine Creek is the ideal setting for your dream family home. 5 bedrooms, 5 bath ,walkout basement backing to pond very rare find.

## **Essential Information**

MLS® # E4442810 Price \$730,000

1

Bedrooms 5
Bathrooms 4.50
Full Baths 4

Square Footage 2,681

Acres 0.07

Year Built 2025 Type Rural

Sub-Type Detached Single Family

## **Amenities**

Features Walkout Basement

#### Interior

Interior Features ensuite bathroom

Heating Forced Air-1, Natural Gas

Fireplace Yes Stories 2

Has Basement Yes

Basement Full, Unfinished