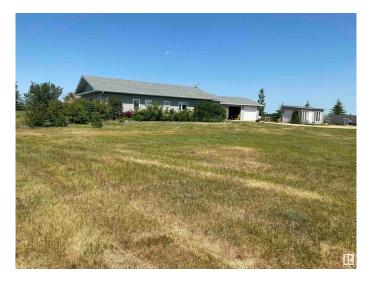

## \$549,000

2 Bedroom, 2.00 Bathroom, 1,632 sqft Rural on 5.00 Acres

None, Rural Camrose County, AB

Country living at its best! This 2016 custom built 1632 sq ft energy conservation home shows like new and is all on one level! Features- infloor heating-Viesmann boiler, air exchange, air-lock entry, 9 ' Ceilings, 2 bedrooms plus large den, extra large closets for storage, open concept, air jacuzzi tub, JeldWen Triple pane/argon windows, and Armstrong Fibre flooring. This 5 acre parcel is fenced and cross fenced, in the Bawlf school bus route, near Rosilind Post Office, Rosilind Fire Hall, Detention Brewery, Double Dam Golf Course, Seniors Club and many community groups!

## **Exterior**

Exterior Wood

Exterior Features Cross Fenced, Fenced, Fruit Trees/Shrubs, Landscaped, Vegetable

Garden, See Remarks

Construction Wood Foundation Slab