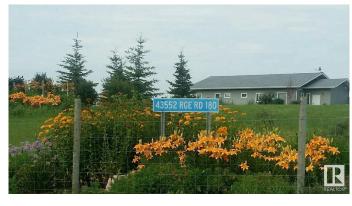

# \$549,000 - 43552 Rr 180, Rural Camrose County

MLS® #E4442795

## \$549,000

2 Bedroom, 2.00 Bathroom, 1,632 sqft Rural on 5.00 Acres

None, Rural Camrose County, AB

Country living at its best! This 2016 custom built 1632 sq ft energy conservation home shows like new and is all on one level! Features- infloor heating-Viesmann boiler, air exchange, air-lock entry, 9 ' Ceilings, 2 bedrooms plus large den, extra large closets for storage, open concept, air jacuzzi tub, JeldWen Triple pane/argon windows, and Armstrong Fibre flooring. This 5 acre parcel is fenced and cross fenced, in the Bawlf school bus route, near Rosilind Post Office, Rosilind Fire Hall, Detention Brewery, Double Dam Golf Course, Seniors Club and many community groups!

# **Community Information**

Address 43552 Rr 180

Area Rural Camrose County

Subdivision None

City Rural Camrose County

County ALBERTA

Province AB

Postal Code T0B 3Y0