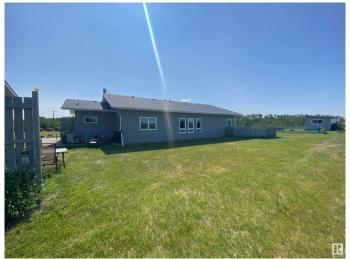

## \$549,000

2 Bedroom, 2.00 Bathroom, 1,632 sqft Rural on 5.00 Acres

None, Rural Camrose County, AB

Country living at its best! This 2016 custom built 1632 sq ft energy conservation home shows like new and is all on one level! Features- infloor heating-Viesmann boiler, air exchange, air-lock entry, 9 ' Ceilings, 2 bedrooms plus large den, extra large closets for storage, open concept, air jacuzzi tub, JeldWen Triple pane/argon windows, and Armstrong Fibre flooring. This 5 acre parcel is fenced and cross fenced, in the Bawlf school bus route, near Rosilind Post Office, Rosilind Fire Hall, Detention Brewery, Double Dam Golf Course, Seniors Club and many community groups!

## **Exterior**

Exterior Wood

Exterior Features Cross Fenced, Fenced, Fruit Trees/Shrubs, Landscaped, Vegetable

Garden, See Remarks

Construction Wood Foundation Slab