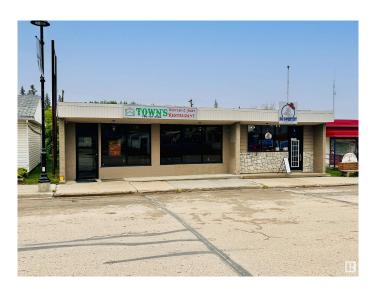

# \$328,000 - 5012 | 5014 50 Street, Evansburg

MLS® #E4442762

### \$328,000

0 Bedroom, 0.00 Bathroom, Retail on 0.00 Acres

Evansburg, Evansburg, AB

Looking to invest? Here's a solid opportunity to grow your portfolio with a fully leased commercial building offering great value and long-term potential. Sitting on a 3,455 sq ft footprint, the property is divided into two separate retail spacesâ€"both currently tenant occupied. One side (approx. 2,300 sq ft) is operating as a restaurant, while the other (approx. 1,155 sq ft) is home to a pet store. The layout includes a shared 4-piece bathroom, three additional rooms, and two separate entrancesâ€"one for each business. A double detached garage is located at the back of the building, and there's ample street parking in front for customers and staff alike. The sale includes the land, the building, and several restaurant-related fixtures, such as the kitchen exhaust system, HVAC, walk-in cooler, and freezer. This is a turn-key investment with immediate income in placeâ€"don't let it pass you by!