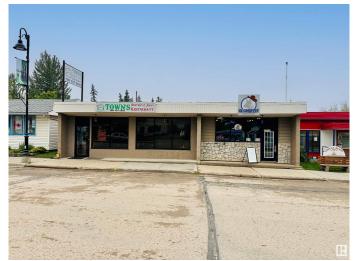

# \$328,000 - 5012 | 5014 50 Street, Evansburg

MLS® #E4442762

### \$328,000

0 Bedroom, 0.00 Bathroom, Retail on 0.00 Acres

Evansburg, Evansburg, AB

Looking to invest? Here's a solid opportunity to grow your portfolio with a fully leased commercial building offering great value and long-term potential. Sitting on a 3,455 sq ft footprint, the property is divided into two separate retail spacesâ€"both currently tenant occupied. One side (approx. 2,300 sq ft) is operating as a restaurant, while the other (approx. 1,155 sq ft) is home to a pet store. The layout includes a shared 4-piece bathroom, three additional rooms, and two separate entrancesâ€"one for each business. A double detached garage is located at the back of the building, and there's ample street parking in front for customers and staff alike. The sale includes the land, the building, and several restaurant-related fixtures, such as the kitchen exhaust system, HVAC, walk-in cooler, and freezer. This is a turn-key investment with immediate income in placeâ€"don't let it pass you by!