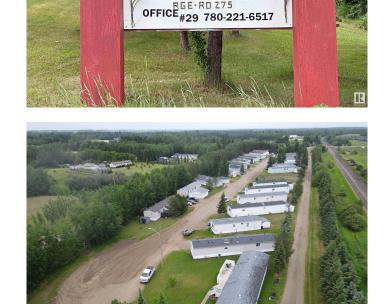

## \$1,550,000

0 Bedroom, 0.00 Bathroom, Business with Property on 0.00 Acres

None, Rural Sturgeon County, AB

This is a 28 lot Mobile Home Park located on the south side of Calahoo, AB. With a high occupancy rate, this park provides excellent revenue for any potential owner. Within close proximity to St. Albert, Stony Plain-Spruce Grove, the attractive location provides a fantastic opportunity for those who enjoy small community living while enjoying the close amenities larger centers offer. The park is connected to municipal sewer via a holding tank and pump out, along with a drilled well and associated water treatment system, while each pad is responsible for their own metered power & gas. There is potential for additional pads creating added revenue. Mobiles are not owned by the mobile home park.