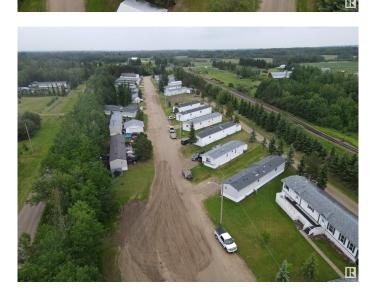

## \$1,550,000

0 Bedroom, 0.00 Bathroom, Business with Property on 0.00 Acres

None, Rural Sturgeon County, AB

This is a 28 lot Mobile Home Park located on the south side of Calahoo, AB. With a high occupancy rate, this park provides excellent revenue for any potential owner. Within close proximity to St. Albert, Stony Plain-Spruce Grove, the attractive location provides a fantastic opportunity for those who enjoy small community living while enjoying the close amenities larger centers offer. The park is connected to municipal sewer via a holding tank and pump out, along with a drilled well and associated water treatment system, while each pad is responsible for their own metered power & gas. There is potential for additional pads creating added revenue. Mobiles are not owned by the mobile home park.