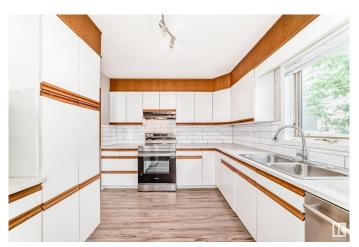

# \$699,900

5 Bedroom, 3.50 Bathroom, 2,024 sqft Single Family on 0.00 Acres

Allendale, Edmonton, AB

Amazing original-owner home in Allendale featuring a regal curved staircase and a bright upstairs den! Freshly painted throughout, this spacious 3+2 bedroom, 3.5 bathroom gem offers room for the whole family. The basement is ideal for extended family or guests with its own kitchen, separate laundry, 2 bedrooms, 3-piece bath, and flex space. Enjoy the oversized, heated 2-car garageâ€"perfect for hobbies, storage, or winter comfort. A rare find in a fantastic location with quick access to U of A, Whyte Ave, shopping and Dining!

#### Interior

Interior Features ensuite bathroom

Appliances Dishwasher-Built-In, Garage Control, Garage Opener, Hood Fan,

Storage Shed, Window Coverings, Dryer-Two, Refrigerators-Two,

Stoves-Two, Washers-Two