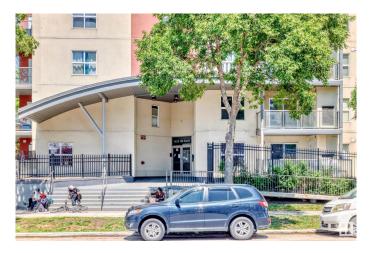

### \$159,000

1 Bedroom, 1.00 Bathroom, 587 sqft Condo / Townhouse on 0.00 Acres

Central Mcdougall, Edmonton, AB

Discover this 587 sq ft, 1-bed, 1-bath condo in the heart of Edmonton's vibrant Ice District, a proven successful Airbnb or your perfect urban home! Steps from Rogers Place, Brew and Bloom, Lingnam, and MacEwan University, this prime location offers a stunning downtown view and unbeatable access to the action. Features include a brand-new furnace and air conditioner for year-round comfort, heated underground parking and is within walking distance to the LRT, Jasper Avenue, and River Valley trails in a vibrant neighborhood with top dining, entertainment, and local events. Whether you're hosting guests for a game night at Rogers Place or seeking a chic downtown retreat, this turnkey property is ready to shine.

## **Community Information**

| Address<br>Area<br>Subdivision<br>City<br>County | 316 10118 106 Ave<br>Edmonton<br>Central Mcdougall<br>Edmonton<br>ALBERTA                                               |
|--------------------------------------------------|-------------------------------------------------------------------------------------------------------------------------|
| Province                                         | AB                                                                                                                      |
| Postal Code                                      | T5T 2T6                                                                                                                 |
| Amenities                                        |                                                                                                                         |
| Amenities                                        | On Street Parking, Air Conditioner, No Animal Home, No Smoking<br>Home, Parking-Visitor, Secured Parking, Security Door |
| Parking                                          | Underground                                                                                                             |
| Interior                                         |                                                                                                                         |
| Appliances                                       | Air Conditioning-Central, Dishwasher-Built-In, Dryer, Refrigerator, Stove-Electric, Washer, Window Coverings            |
| Heating                                          | Forced Air-1, Natural Gas                                                                                               |
| # of Stories                                     | 5                                                                                                                       |
| Stories                                          | 5                                                                                                                       |
| Has Basement                                     | Yes                                                                                                                     |
| Basement                                         | None, No Basement                                                                                                       |
| Exterior                                         |                                                                                                                         |
| Exterior                                         | Wood, Stucco                                                                                                            |
| Exterior Footures                                | Dublic Transportation, Champing Nearby, View City, View Downtown                                                        |