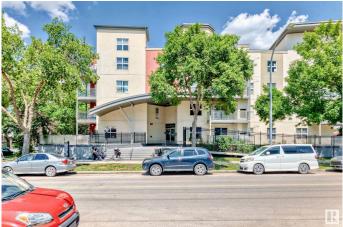

### \$159,000

1 Bedroom, 1.00 Bathroom, 587 sqft Condo / Townhouse on 0.00 Acres

Central Mcdougall, Edmonton, AB

Discover this 587 sq ft, 1-bed, 1-bath condo in the heart of Edmonton's vibrant Ice District, a proven successful Airbnb or your perfect urban home! Steps from Rogers Place, Brew and Bloom, Lingnam, and MacEwan University, this prime location offers a stunning downtown view and unbeatable access to the action. Features include a brand-new furnace and air conditioner for year-round comfort, heated underground parking and is within walking distance to the LRT, Jasper Avenue, and River Valley trails in a vibrant neighborhood with top dining, entertainment, and local events. Whether you're hosting guests for a game night at Rogers Place or seeking a chic downtown retreat, this turnkey property is ready to shine.

## **Community Information**

| Address<br>Area<br>Subdivision<br>City<br>County | 316 10118 106 Ave<br>Edmonton<br>Central Mcdougall<br>Edmonton<br>ALBERTA                                               |
|--------------------------------------------------|-------------------------------------------------------------------------------------------------------------------------|
| Province                                         | AB                                                                                                                      |
| Postal Code                                      | T5T 2T6                                                                                                                 |
| Amenities                                        |                                                                                                                         |
| Amenities                                        | On Street Parking, Air Conditioner, No Animal Home, No Smoking<br>Home, Parking-Visitor, Secured Parking, Security Door |
| Parking                                          | Underground                                                                                                             |
| Interior                                         |                                                                                                                         |
| Appliances                                       | Air Conditioning-Central, Dishwasher-Built-In, Dryer, Refrigerator, Stove-Electric, Washer, Window Coverings            |
| Heating                                          | Forced Air-1, Natural Gas                                                                                               |
| # of Stories                                     | 5                                                                                                                       |
| Stories                                          | 5                                                                                                                       |
| Has Basement                                     | Yes                                                                                                                     |
| Basement                                         | None, No Basement                                                                                                       |
| Exterior                                         |                                                                                                                         |
| Exterior                                         | Wood, Stucco                                                                                                            |
| Exterior Footures                                | Dublic Transportation, Champing Nearby, View City, View Downtown                                                        |